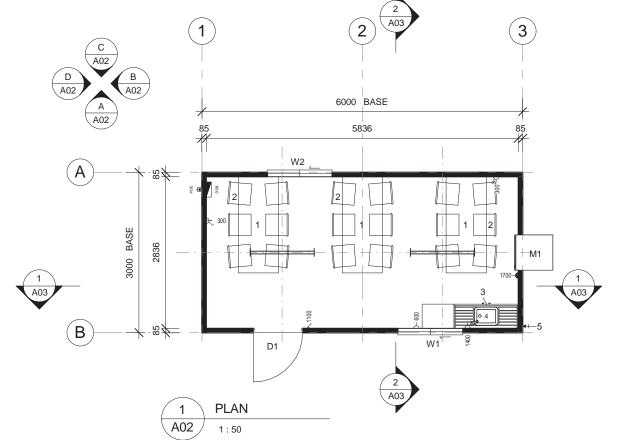

ITEM QTY DESCRIPTION DOOR PANEL CLOSER DOOR, EXTERNAL, SINGLE - 2040 x 920 SOLID CORE MC D1 1 W1 WINDOW, SLIDING GLASS - 900 x 1208 C/W CRIMSAFE TO FULL WINDOW W2 WINDOW, SLIDING GLASS - 900 x 1208 C/W CRIMSAFE TO FULL WINDOW M1 AIR CONDITIONER, R/C, WALL MOUNTED - 3.99kW TABLE, MELAMINE - 1800L x 750W CHAIR, PVC, STACKABLE 2

CUPBOARD, MELAMINE w/ EXTENDED TOP - 1200mm SINK

4 1 SINK, STAINLESS STEEL - 1200x450

5 1 WATER INLET

3

#### SYMBOL LEGEND

|                                                                                                                   | 01111202                                                                                                                                                                                                                                         |                     |                                                                                                                                                                                                                                                                                                                                                                             |
|-------------------------------------------------------------------------------------------------------------------|--------------------------------------------------------------------------------------------------------------------------------------------------------------------------------------------------------------------------------------------------|---------------------|-----------------------------------------------------------------------------------------------------------------------------------------------------------------------------------------------------------------------------------------------------------------------------------------------------------------------------------------------------------------------------|
| DSB<br>B<br>POE                                                                                                   | DISTRIBUTION SWITCHBOARD ELECTRICAL POINT OF ENTRY                                                                                                                                                                                               | ™<br>D <sup>S</sup> | TELEVISION OUTLET - 'F' TYPE<br>SMOKE DETECTOR - 240V                                                                                                                                                                                                                                                                                                                       |
| P → P → X → A → C → D → C → D → C → D → C → D → C → D → C → D → C → D → C → D → C → D → C → D → C → D → C → D → D | SINGLE LIGHT SWITCH TWO WAY LIGHT SWITCH SINGLE LIGHT SWITCH - IPX5 ISOLATION SWITCH 10 AMP SINGLE GPO 10 AMP DOUBLE GPO 15 AMP SINGLE GPO 10 AMP SINGLE GPO - INDICATES FLOOR MOUNTING - INDICATES CEILING MOUNTING DRAW WIRE - D' DENOTES DATA | WG   WP   EXIT   4  | 28W SINGLE T5 FLUORESCENT LIGHT 28W SINGLE T5 FLUORESCENT LIGHT WITH DIFFUSER 28W DOUBLE T5 FLUORESCENT LIGHT WIRE GUARD 28W DOUBLE T5 FLUORESCENT LIGHT WIRE GUARD 28W DOUBLE T5 FLUORESCENT LIGHT - IP65 RATED 10W SPITFIRE EMERGENCY EXIT LIGHT EMERGENCY EXIT LIGHT EXTERNAL LIGHT 18W SINGLE VANDALITE PHOTOELECTRIC LIGHT SWITCH PLUMBING WASTE MANIFOLD OUTLET POINT |
|                                                                                                                   |                                                                                                                                                                                                                                                  |                     |                                                                                                                                                                                                                                                                                                                                                                             |