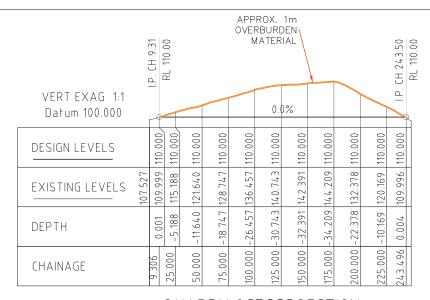

## QUARRY 2CROSS SECTION

# QUARRY 1CROSS SECTION

QUARRY 3CROSS SECTION Cad File No. A.C.N. 052 300 236 Harbour D Coffs Harbour I

| 25 | 0   | 25    | 50     | 75      | 100 |
|----|-----|-------|--------|---------|-----|
| -  |     |       |        |         |     |
|    | SCA | LE OF | METRES | 1: 2500 |     |