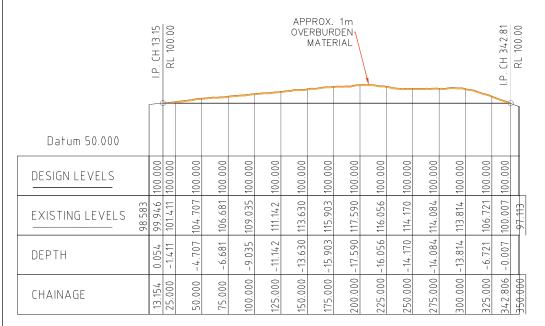

## QUARRY 2CROSS SECTION

# QUARRY 1CROSS SECTION

QUARRY 3CROSS SECTION Cad File No. A.C.N. 052 300 236 Harbour D Coffs Harbour I

| 25 | 0   | 25    | 50     | 75      | 100 |
|----|-----|-------|--------|---------|-----|
| -  |     |       |        |         |     |
|    | SCA | LE OF | METRES | 1: 2500 |     |