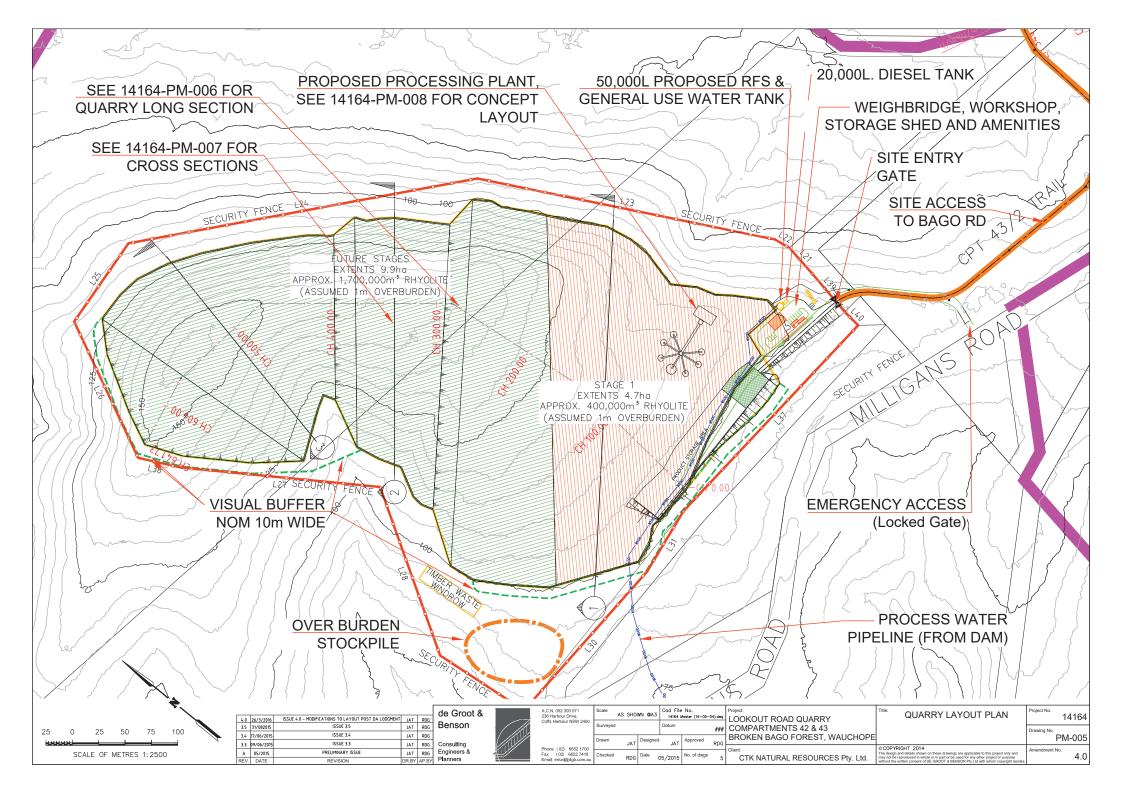

| 25 | 0   | 25    | 50     | 75      | 100 |
|----|-----|-------|--------|---------|-----|
| -  |     |       |        |         | _   |
|    | SCA | LE OF | METRES | 1: 2500 |     |

|      |            |                                                      |       |       | de Groot    |
|------|------------|------------------------------------------------------|-------|-------|-------------|
| 4.0  | 26/3/2016  | ISSUE 4.0 - MODIFICATIONS TO LAYOUT POST DA LODGMENT | JAT   | RDG   | Benson      |
| 3.4  | 17/06/2015 | ISSUE 3.4                                            | JAT   | RDG   |             |
| 3.3  | 09/06/2015 | ISSUE 3.3                                            | JAT   | RDG   | Consulting  |
| А    | 05/2015    | PRELIMINARY ISSUE                                    | JAT   | RDG   | Engineers & |
| REV. | DATE       | REVISION                                             | DR.BY | AP.BY | Planners    |

| & |  |
|---|--|
| - |  |

| A.C.N. 052 300 571<br>236 Harbour Drive, |              | Scale AS SHOWN @A3 |          |     | 3      | Cad File No.<br>14164 Master (1 |         |        |
|------------------------------------------|--------------|--------------------|----------|-----|--------|---------------------------------|---------|--------|
|                                          | Coffs Harbou | ir NSW 2450        | Surveyed |     |        |                                 | Datum   |        |
|                                          | Phone (02)   | 6652 1700          | Drawn    | JAT | Design | ed                              | JAT     | Approv |
|                                          | Fax (02)     | 6652 7418          | Checked  | DDC | Date   | _                               | E /001E | No. of |

| S SHO | WN @A3   | 3A3 Cad File No.<br>14164 Master (16-05-04). |             | 04).dwg | Project: LOOKOUT ROAD QUARRY    | Title:                               |
|-------|----------|----------------------------------------------|-------------|---------|---------------------------------|--------------------------------------|
|       |          | Datum                                        |             | ###     | COMPARTMENTS 42 & 43            |                                      |
| JAT   | Designed | JAT                                          | Approved    | RDG     | BROKEN BAGO FOREST, WAUCHOPE    |                                      |
| RDG   | Date     | 05/2015                                      | No. of dwgs | 5       | CTK NATURAL RESOURCES Pty. Ltd. | © CO<br>The des<br>may no<br>without |