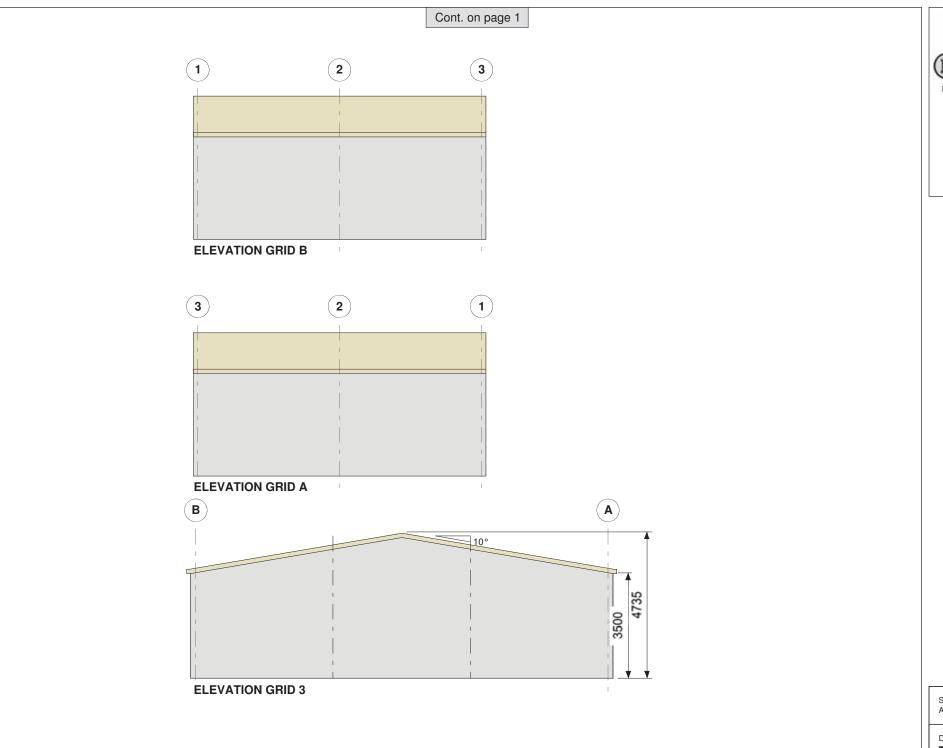

CLIENT

on page 2

**CTK Natural Resources** 

SITE

Lookout Road HERONS CREEK NSW 2443

BUILDING

BIG G

14000 SPAN x 3500 EAVE x 9960 LONG

TITLE

**FLOOR PLAN & ELEVATION** 

SCALE A4 SHEET 1:125 THOMO2-8686

PAGE 1/3

Cont. on page 3

Copyright 2016 Lysaght Building Solutions Pty Ltd trading as RANBUILD

SCALE A4 SHEET 1:125

DRAWING NUMBER PAGE THOMO2-8686