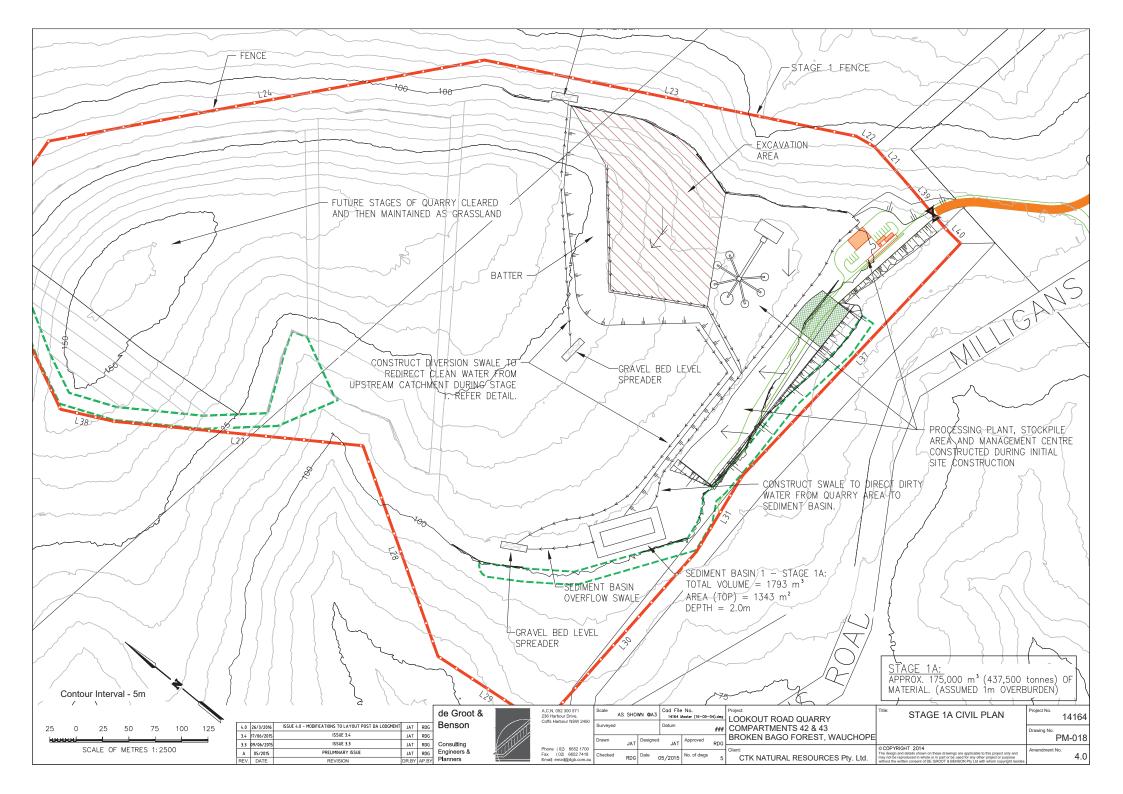

QUARRY TYPICAL<br>SECTIONS PLAN                                                                                                               | Project No. 1416 Drawing No. PM-00 |     |
|--------|-----------------------------------------------------------------------------------------------------------------------------------------------|------------------------------------|-----|
|        |                                                                                                                                               | PIVI-UU                            | ) [ |
|        | 2014 ills shown on these drawings are applicable to this project only and sed in whole or in part or be used for any other project or purpose | Amendment No.                      | .0  |































LANDOWNER REFERENCE

GROUNDWATER BORE & IDENTIFIER

GW303149

LAND OWNERSHIP.

SURROUNDING RESIDENCES

AND GROUNDWATER BORES

© COPYRIGHT 2014

14164

PM-023

4.0

| LAND OWNER                     | LOT/DP                                                      | ADDRESS                                          | RESI DENCES | REF |
|--------------------------------|-------------------------------------------------------------|--------------------------------------------------|-------------|-----|
| JA & KL Mobbs Winery           | 83 / 754445                                                 | 197 Lambs Rd                                     | -           | 1   |
| EL Mobbs                       | 50 / 754445,<br>169 / 754445,<br>95 / 754445,<br>1 / 814356 | 135 Lambs Rd<br>Lambs R