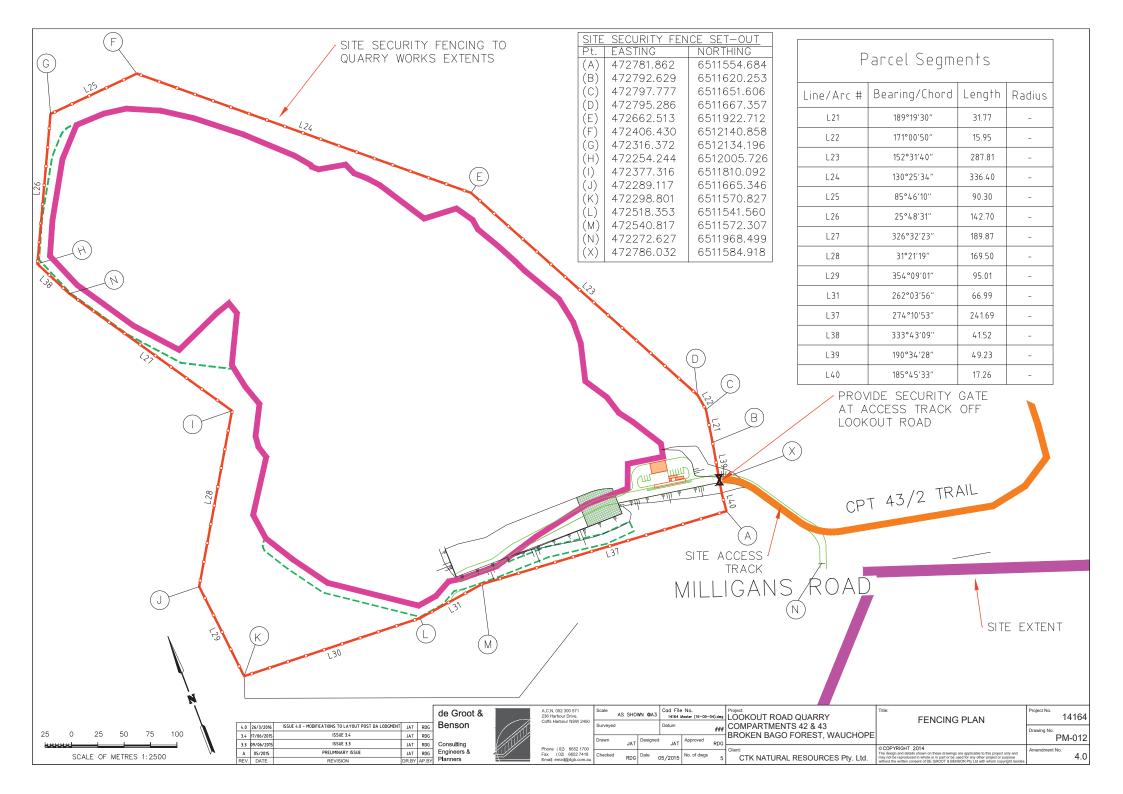

LANDOWNER REFERENCE

GROUNDWATER BORE & IDENTIFIER

GW303149

LAND OWNERSHIP.

SURROUNDING RESIDENCES

AND GROUNDWATER BORES

© COPYRIGHT 2014

14164

PM-023

4.0

| LAND OWNER                     | LOT/DP                                                      | ADDRESS                                          | RESI DENCES | REF |
|--------------------------------|-------------------------------------------------------------|--------------------------------------------------|-------------|-----|
| JA & KL Mobbs Winery           | 83 / 754445                                                 | 197 Lambs Rd                                     | -           | 1   |
| EL Mobbs                       | 50 / 754445,<br>169 / 754445,<br>95 / 754445,<br>1 / 814356 | 135 Lambs Rd<br>Lambs Rd<br>Lambs Rd<br>Lambs Rd | R10 & R11   | 2   |
| D & CM Norris                  | 1 / 627007                                                  | Little Bago Lane                                 | R2          | 3   |
| LS & SM Farvis                 | 2 / 627007                                                  | Little Bago Lane                                 | R20         | 4   |
| DJ & AM Stephens               | 3 / 627007                                                  | 3 Little Bago Lane                               | R6          | 5   |
| RF & CB Posner                 | 52&53/754445                                                | 58 Nelsons Rd                                    | R3          | 6   |
| WJ & IM & MA Roche             | 129 / 754445                                                | 129 Milligans Rd                                 |             | 7   |
| PD Hool e                      | 8 / 857616                                                  | Little Bago Lane                                 | R1          | 8   |
| PG Moore                       | 51 / 754445                                                 | Nelsons Rd                                       | R4 & R5     | 9   |
| Pioneer Concrete (QLD) Pty Ltd | 2 / 814356                                                  | Lambs Rd                                         |             | 10  |
| R & A Bales                    | 1 / 1015978                                                 | 156 Old Mill Rd                                  | R7 & R8     | 11  |
| M & G Churnsi de               | 1 / 869068                                                  | 85 Lambs Rd                                      | R9          | 12  |
| P & S Kol be                   | 1 / 1015978                                                 | 124 Old Mill Road                                |             | 13  |
| T & A Bohannon                 | 3 / 1015978                                                 | 92 Old Mill Road                                 |             | 14  |
| R & T Morris                   | 2 / 816767                                                  | Old Mill Road                                    |             | 15  |
|                                |                                                             |                                                  |             |     |
|                                |                                                             |                                                  |             |     |
|                                |                                                             |                                                  |             |     |
|                                |                                                             |                                                  |             |     |
|                                |                                                             |                                                  |             |     |