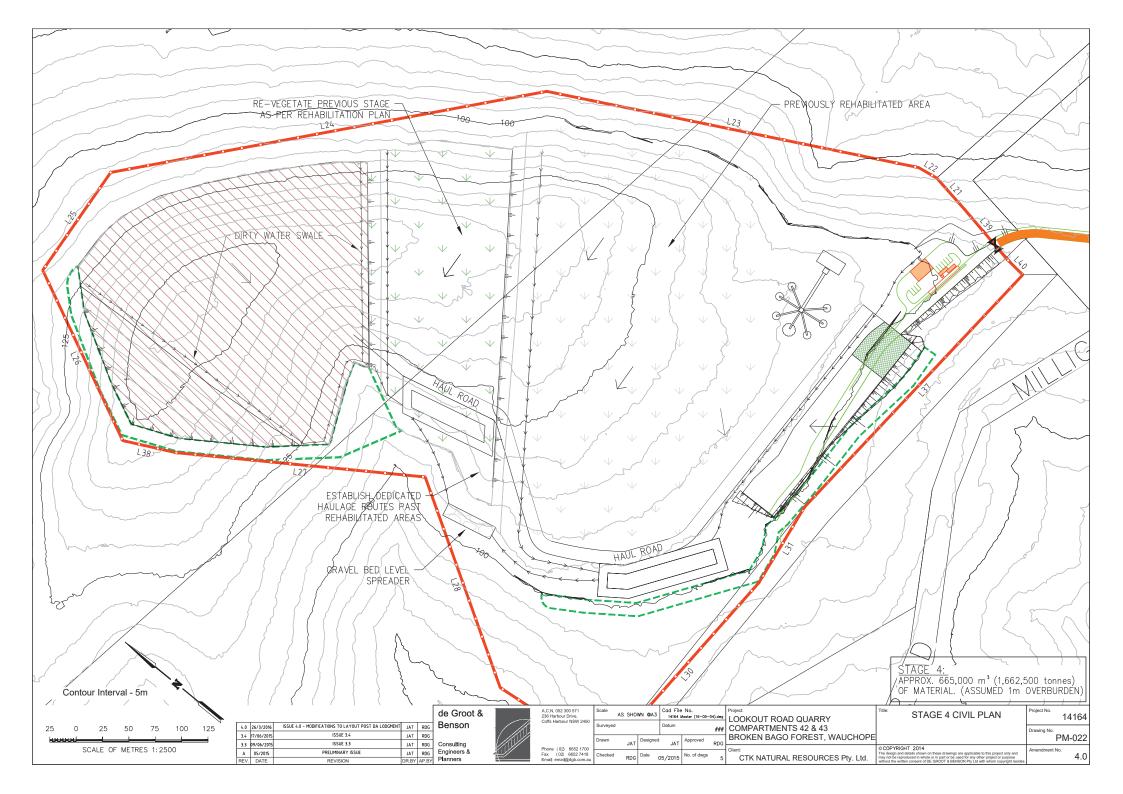

| QUARRY LONG SECTION                                                                                                                                                                                                                                                                   | Project No. 14164 |  |  |
|---------------------------------------------------------------------------------------------------------------------------------------------------------------------------------------------------------------------------------------------------------------------------------------|-------------------|--|--|
| FLAN                                                                                                                                                                                                                                                                                  | PM-006            |  |  |
| COPYRIGHT 2014  te design and details shown on these drawings are applicable to this project only and<br>any not be reproduced in whole or in part or be used for any other project or purpose<br>thout the written consent of DE GROOT & BENSON Pty Ltd with whom copyright resides. | Amendment No. 4.0 |  |  |

## QUARRY 2CROSS SECTION

# QUARRY 1CROSS SECTION

QUARRY 3CROSS SECTION Cad File No. A.C.N. 052 300 236 Harbour D Coffs Harbour I

| 25 | 0   | 25    | 50     | 75      | 100 |
|----|-----|-------|--------|---------|-----|
| -  |     |       |        |         |     |
|    | SCA | LE OF | METRES | 1: 2500 |     |