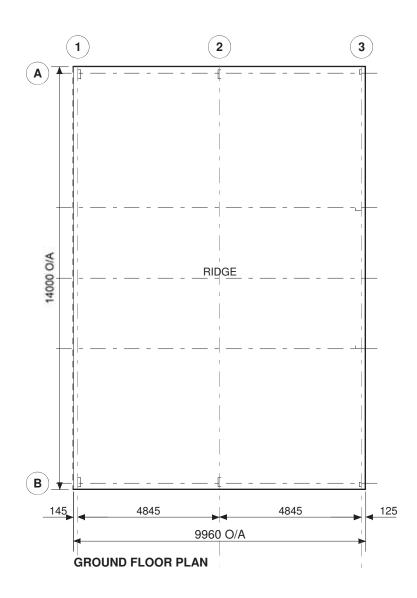

CLIENT

on page 2

**CTK Natural Resources** 

SITE

Lookout Road HERONS CREEK NSW 2443

BUILDING

BIG G

14000 SPAN x 3500 EAVE x 9960 LONG

TITLE

**FLOOR PLAN & ELEVATION** 

SCALE A4 SHEET 1:125 THOMO2-8686

PAGE 1/3

Cont. on page 3

Copyright 2016 Lysaght Building Solutions Pty Ltd trading as RANBUILD

SCALE A4 SHEET 1:125

DRAWING NUMBER PAGE THOMO2-8686