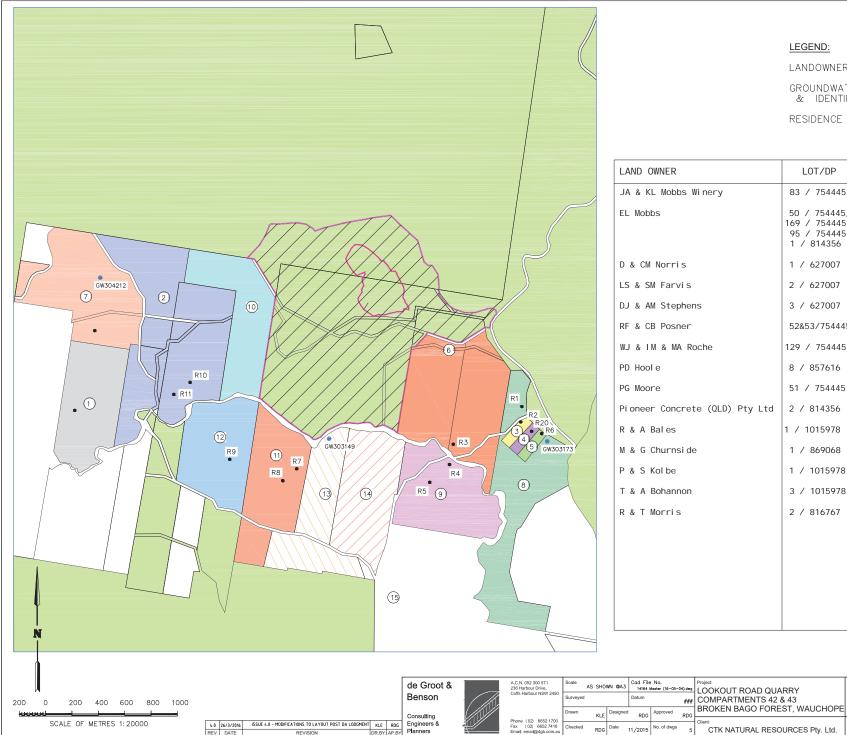

LANDOWNER REFERENCE

GROUNDWATER BORE & IDENTIFIER

GW303149

LAND OWNERSHIP.

SURROUNDING RESIDENCES

AND GROUNDWATER BORES

© COPYRIGHT 2014

14164

PM-023

4.0

| LAND OWNER                     | LOT/DP                                                      | ADDRESS                                          | RESI DENCES | REF |
|--------------------------------|-------------------------------------------------------------|--------------------------------------------------|-------------|-----|
| JA & KL Mobbs Winery           | 83 / 754445                                                 | 197 Lambs Rd                                     | -           | 1   |
| EL Mobbs                       | 50 / 754445,<br>169 / 754445,<br>95 / 754445,<br>1 / 814356 | 135 Lambs Rd<br>Lambs Rd<br>Lambs Rd<br>Lambs Rd | R10 & R11   | 2   |
| D & CM Norris                  | 1 / 627007                                                  | Little Bago Lane                                 | R2          | 3   |
| LS & SM Farvis                 | 2 / 627007                                                  | Little Bago Lane                                 | R20         | 4   |
| DJ & AM Stephens               | 3 / 627007                                                  | 3 Little Bago Lane                               | R6          | 5   |
| RF & CB Posner                 | 52&53/754445                                                | 58 Nelsons Rd                                    | R3          | 6   |
| WJ & IM & MA Roche             | 129 / 754445                                                | 129 Milligans Rd                                 |             | 7   |
| PD Hool e                      | 8 / 857616                                                  | Little Bago Lane                                 | R1          | 8   |
| PG Moore                       | 51 / 754445                                                 | Nelsons Rd                                       | R4 & R5     | 9   |
| Pioneer Concrete (QLD) Pty Ltd | 2 / 814356                                                  | Lambs Rd                                         |             | 10  |
| R & A Bales                    | 1 / 1015978                                                 | 156 Old Mill Rd                                  | R7 & R8     | 11  |
| M & G Churnsi de               | 1 / 869068                                                  | 85 Lambs Rd                                      | R9          | 12  |
| P & S Kol be                   | 1 / 1015978                                                 | 124 Old Mill Road                                |             | 13  |
| T & A Bohannon                 | 3 / 1015978                                                 | 92 Old Mill Road                                 |             | 14  |
| R & T Morris                   | 2 / 816767                                                  | Old Mill Road                                    |             | 15  |
|                                |                                                             |                                                  |             |     |
|                                |                                                             |                                                  |             |     |
|                                |                                                             |                                                  |             |     |
|                                |                                                             |                                                  |             |     |
|                                |                                                             |                                                  |             |     |