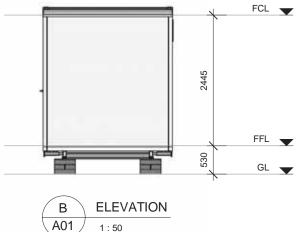

FCL \_

A01

1:50

| 5 | CTK Natural Resources Pty Ltd    | ELEVATIONS     |                  |
|---|----------------------------------|----------------|------------------|
|   | DESCRIPTION 6.0 x 3.0m LUNCHROOM | PROJECT No.    | SCALE AT A3      |
|   | ADDRESS Port Macquarie District  | DRAWING NUMBER | 1:50<br>REVISION |
|   | NSW                              | 160204B -A02   | Α                |