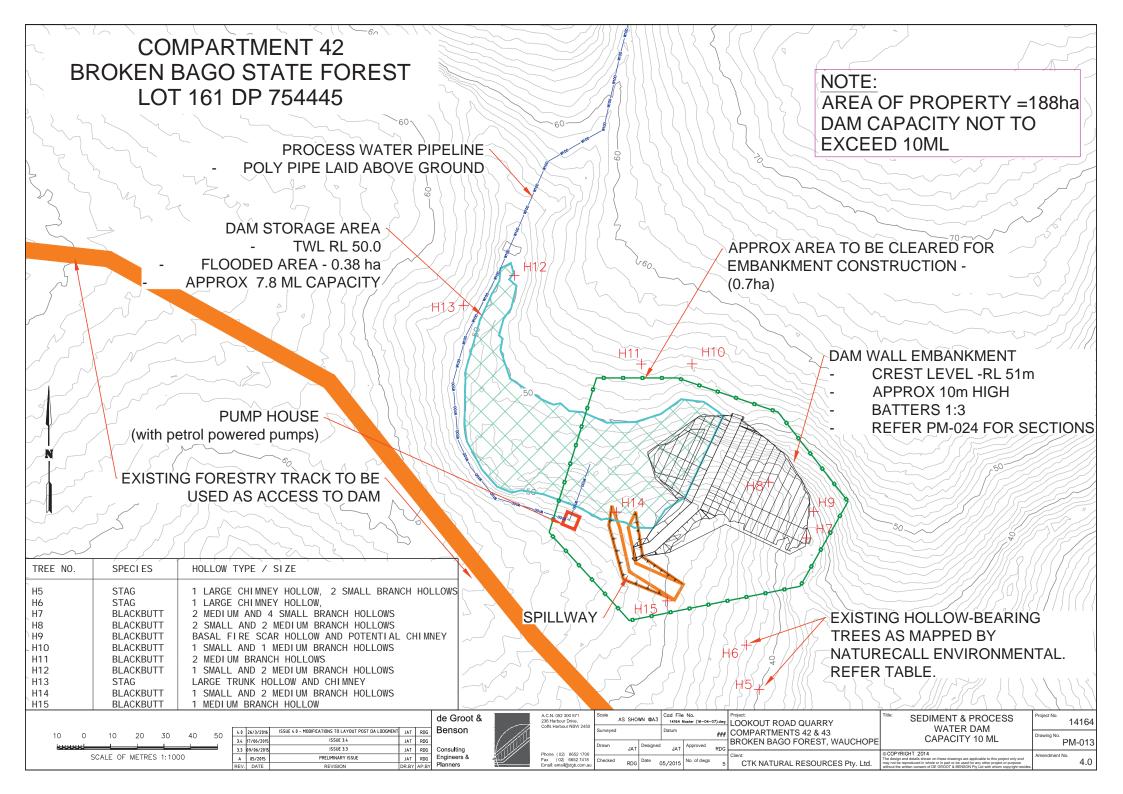

| 25 | 0   | 25    | 50     | 75      | 100 |
|----|-----|-------|--------|---------|-----|
| -  |     |       |        |         | _   |
|    | SCA | LE OF | METRES | 1: 2500 |     |

|      |            |                                                      |       |       | de Groot    |
|------|------------|------------------------------------------------------|-------|-------|-------------|
| 4.0  | 26/3/2016  | ISSUE 4.0 - MODIFICATIONS TO LAYOUT POST DA LODGMENT | JAT   | RDG   | Benson      |
| 3.4  | 17/06/2015 | ISSUE 3.4                                            | JAT   | RDG   |             |
| 3.3  | 09/06/2015 | ISSUE 3.3                                            | JAT   | RDG   | Consulting  |
| А    | 05/2015    | PRELIMINARY ISSUE                                    | JAT   | RDG   | Engineers & |
| REV. | DATE       | REVISION                                             | DR.BY | AP.BY | Planners    |

| & |  |
|---|--|
| - |  |

| A.C.N. 052 300 571<br>236 Harbour Drive, |              | Scale AS SHOWN @A3 |          |     | 3      | Cad File No.<br>14164 Master (1 |         |        |
|------------------------------------------|--------------|--------------------|----------|-----|--------|---------------------------------|---------|--------|
|                                          | Coffs Harbou | ir NSW 2450        | Surveyed |     |        |                                 | Datum   |        |
|                                          | Phone (02)   | 6652 1700          | Drawn    | JAT | Design | ed                              | JAT     | Approv |
|                                          | Fax (02)     | 6652 7418          | Checked  | DDC | Date   | _                               | E /001E | No. of |

| S SHO | WN @A3   | 3A3 Cad File No.<br>14164 Master (16-05-04). |             | 04).dwg | Project: LOOKOUT ROAD QUARRY    | Title:                               |
|-------|----------|----------------------------------------------|-------------|---------|---------------------------------|--------------------------------------|
|       |          | Datum                                        |             | ###     | COMPARTMENTS 42 & 43            |                                      |
| JAT   | Designed | JAT                                          | Approved    | RDG     | BROKEN BAGO FOREST, WAUCHOPE    |                                      |
| RDG   | Date     | 05/2015                                      | No. of dwgs | 5       | CTK NATURAL RESOURCES Pty. Ltd. | © CO<br>The des<br>may no<br>without |

| QUARRY LONG SECTION                                                                                                                                                                                                                                                                   | Project No. 14164 |  |  |
|---------------------------------------------------------------------------------------------------------------------------------------------------------------------------------------------------------------------------------------------------------------------------------------|-------------------|--|--|
| FLAN                                                                                                                                                                                                                                                                                  | PM-006            |  |  |
| COPYRIGHT 2014  te design and details shown on these drawings are applicable to this project only and<br>any not be reproduced in whole or in part or be used for any other project or purpose<br>thout the written consent of DE GROOT & BENSON Pty Ltd with whom copyright resides. | Amendment No. 4.0 |  |  |