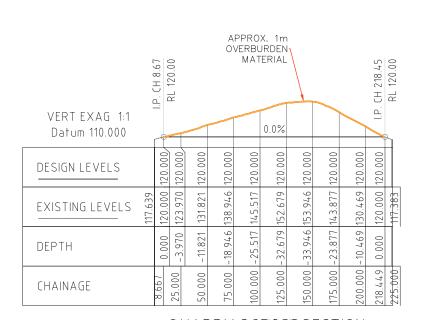

| QUARRY LONG SECTION                                                                                                                                                                                                                                                                   | Project No. 14164 |  |  |
|---------------------------------------------------------------------------------------------------------------------------------------------------------------------------------------------------------------------------------------------------------------------------------------|-------------------|--|--|
| FLAN                                                                                                                                                                                                                                                                                  | PM-006            |  |  |
| COPYRIGHT 2014  te design and details shown on these drawings are applicable to this project only and<br>any not be reproduced in whole or in part or be used for any other project or purpose<br>thout the written consent of DE GROOT & BENSON Pty Ltd with whom copyright resides. | Amendment No. 4.0 |  |  |

## QUARRY 2CROSS SECTION

# QUARRY 1CROSS SECTION

QUARRY 3CROSS SECTION Cad File No. A.C.N. 052 300 236 Harbour D Coffs Harbour I

| 25 | 0   | 25    | 50     | 75      | 100 |
|----|-----|-------|--------|---------|-----|
| -  |     |       |        |         |     |
|    | SCA | LE OF | METRES | 1: 2500 |     |