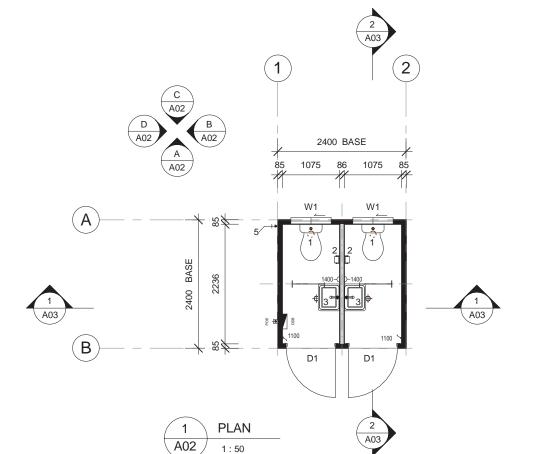

| CTK Natural Resources Pty Ltd                                | PLAN         |              |  |
|--------------------------------------------------------------|--------------|--------------|--|
| CESCRIPTION  2.4 x 2.4m MALE/ FEMALE TOILET  PROJECTIVE  SSO |              |              |  |
| ADDRESS  Port Macqueria Diotrict                             | -            | As indicated |  |
| Port Macquarie District<br>NSW                               | 160204C -A01 | A            |  |