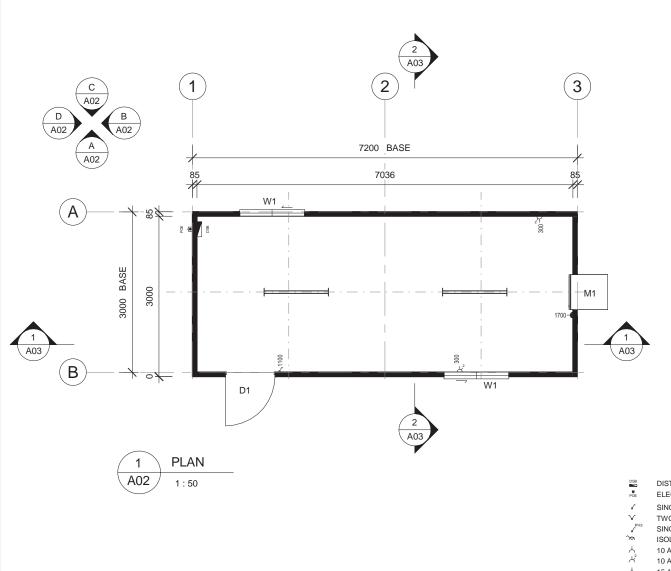

160204A

CTK Natural Resources Pty Ltd Port Macquarie District NSW

7.2 x 3.0m OFFICE

ATCO STRUCTURES & LOGISTICS PTY. LTD.
149-151 MAGNESIUM DRIVE, CRESTMEAD, QLD 4132
P.O. BOX 1171, BROWNS PLAINS BC, QLD 4118
E-mail: alcosales@alcosl.com.au

| CTK Natural Resources Pty Ltd  | PLAN           |              |
|--------------------------------|----------------|--------------|
| 7.2 x 3.0m OFFICE              | PROJECT No.    | SCALE AT A3  |
| DORESS                         | -              | As indicated |
| Port Macquarie District<br>NSW | DRAWING NUMBER | REVISION     |
| NOW                            | 160204A -A01   | Α            |