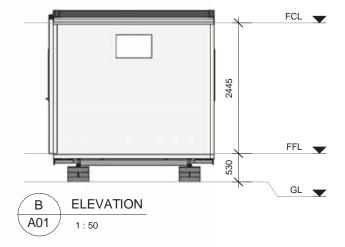

## **BUILDING COMPLIANT TO BAL 12.5**

#### **FINISHES SCHEDULE**

FLOOR COVERING 1.5mm VINYL

CLADDING - EXTERNAL COLORBOND MAXIRIB - HORIZONTAL LINING - INTERNAL 3.6mm POLYESTER COATED PLYWOOD

CEILING LINING 3.6mm COATED PLYWOOD ROOF SHEETING 0.42mm BMT SUPERDEK ROOFING

ITEM QTY DESCRIPTION DOOR PANEL CLOSER DOOR, EXTERNAL, SINGLE - 2040 x 920 SOLID CORE MC D1 1 W1 WINDOW, SLIDING GLASS - 900 x 1208 C/W CRIMSAFE TO FULL WINDOW W2 WINDOW, SLIDING GLASS - 900 x 1208 C/W CRIMSAFE TO FULL WINDOW M1 AIR CONDITIONER, R/C, WALL MOUNTED - 3.99kW TABLE, MELAMINE - 1800L x 750W CHAIR, PVC, STACKABLE 2

CUPBOARD, MELAMINE w/ EXTENDED TOP - 1200mm SINK

4 1 SINK, STAINLESS STEEL - 1200x450

5 1 WATER INLET

3

#### SYMBOL LEGEND

|                                                                                                                   | 01111202                                                                                                                                                                                                                                         |                     |                                                                                                                                                                                                                                                                                                                                                                             |
|-------------------------------------------------------------------------------------------------------------------|--------------------------------------------------------------------------------------------------------------------------------------------------------------------------------------------------------------------------------------------------|---------------------|-----------------------------------------------------------------------------------------------------------------------------------------------------------------------------------------------------------------------------------------------------------------------------------------------------------------------------------------------------------------------------|
| DSB<br>B<br>POE                                                                                                   | DISTRIBUTION SWITCHBOARD ELECTRICAL POINT OF ENTRY                                                                                                                                                                                               | ™<br>D <sup>S</sup> | TELEVISION OUTLET - 'F' TYPE<br>SMOKE DETECTOR - 240V                                                                                                                                                                                                                                                                                                                       |
| P → P → X → A → C → D → C → D → C → D → C → D → C → D → C → D → C → D → C → D → C → D → C → D → C → D → C → D → D | SINGLE LIGHT SWITCH TWO WAY LIGHT SWITCH SINGLE LIGHT SWITCH - IPX5 ISOLATION SWITCH 10 AMP SINGLE GPO 10 AMP DOUBLE GPO 15 AMP SINGLE GPO 10 AMP SINGLE GPO - INDICATES FLOOR MOUNTING - INDICATES CEILING MOUNTING DRAW WIRE - D' DENOTES DATA | WG   WP   EXIT   4  | 28W SINGLE T5 FLUORESCENT LIGHT 28W SINGLE T5 FLUORESCENT LIGHT WITH DIFFUSER 28W DOUBLE T5 FLUORESCENT LIGHT WIRE GUARD 28W DOUBLE T5 FLUORESCENT LIGHT WIRE GUARD 28W DOUBLE T5 FLUORESCENT LIGHT - IP65 RATED 10W SPITFIRE EMERGENCY EXIT LIGHT EMERGENCY EXIT LIGHT EXTERNAL LIGHT 18W SINGLE VANDALITE PHOTOELECTRIC LIGHT SWITCH PLUMBING WASTE MANIFOLD OUTLET POINT |
|                                                                                                                   |                                                                                                                                                                                                                                                  |                     |                                                                                                                                                                                                                                                                                                                                                                             |