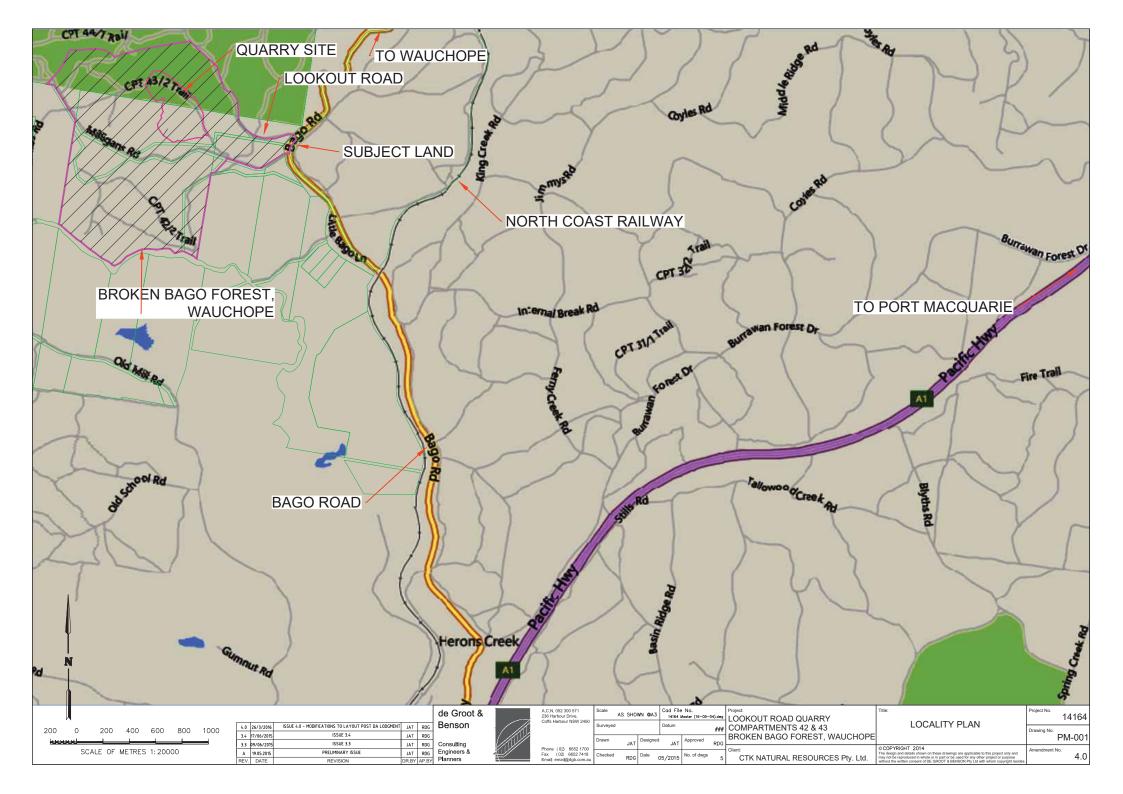

| 25 | 0   | 25    | 50     | 75      | 100 |
|----|-----|-------|--------|---------|-----|
| -  |     |       |        |         | _   |
|    | SCA | LE OF | METRES | 1: 2500 |     |

|      |            |                                                      |       |       | de Groot    |
|------|------------|------------------------------------------------------|-------|-------|-------------|
| 4.0  | 26/3/2016  | ISSUE 4.0 - MODIFICATIONS TO LAYOUT POST DA LODGMENT | JAT   | RDG   | Benson      |
| 3.4  | 17/06/2015 | ISSUE 3.4                                            | JAT   | RDG   |             |
| 3.3  | 09/06/2015 | ISSUE 3.3                                            | JAT   | RDG   | Consulting  |
| А    | 05/2015    | PRELIMINARY ISSUE