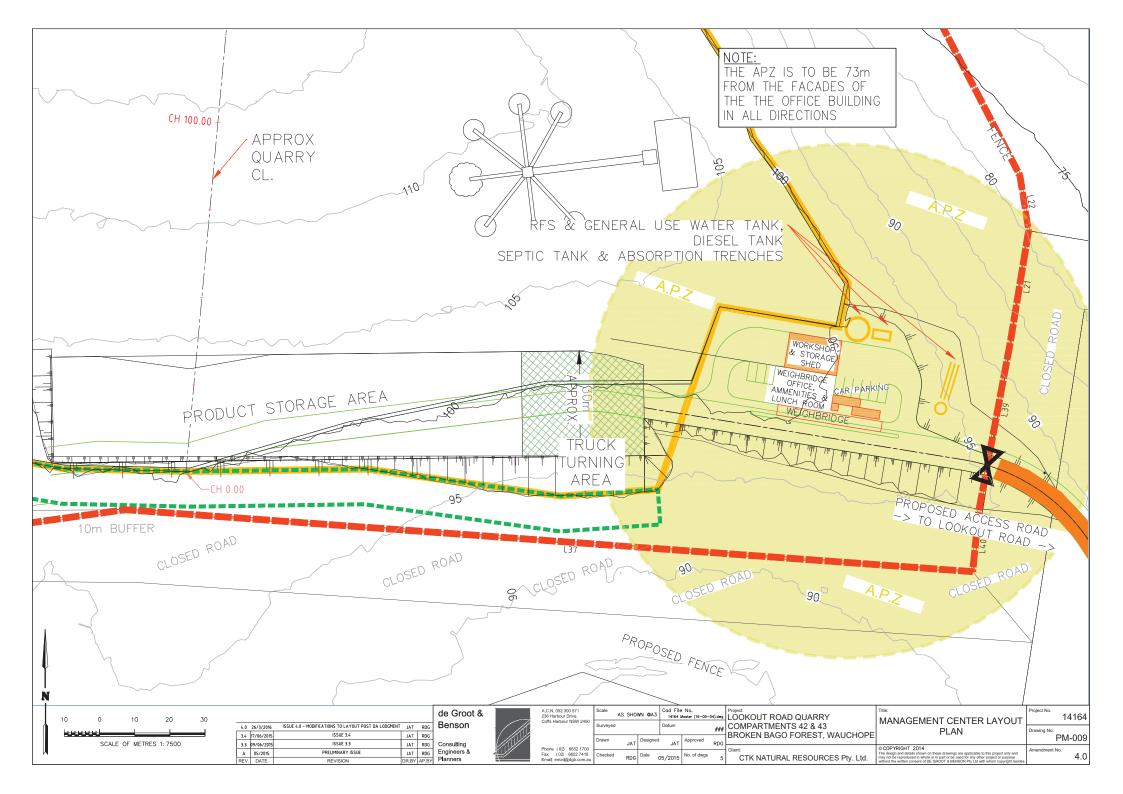

| Cad File No.<br>14164 Master (16-05-04).dwg |             |     | Project: LOOKOUT ROAD QUARRY   |                        |  |  |  |
|---------------------------------------------|-------------|-----|--------------------------------|------------------------|--|--|--|
| atum                                        |             | ### | COMPARTMENTS 42 & 43           |                        |  |  |  |
| JAT                                         | Approved    | RDG | BROKEN BAGO FOREST, WAUCHOPE   |                        |  |  |  |
| /2015                                       | No. of dwgs | 5   | CTK NATURAL RESOURCES Ptv. Ltd | © CO<br>The d<br>may r |  |  |  |