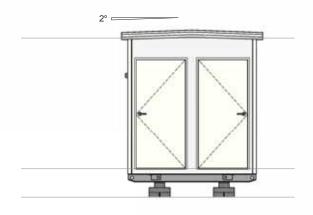

FCL \_

A01

1:50

| 5 | CTK Natural Resources Pty Ltd    | ELEVATIONS     |                  |
|---|----------------------------------|----------------|------------------|
|   | DESCRIPTION 6.0 x 3.0m LUNCHROOM | PROJECT No.    | SCALE AT A3      |
|   | ADDRESS Port Macquarie District  | DRAWING NUMBER | 1:50<br>REVISION |
|   | NSW                              | 160204B -A02   | Α                |