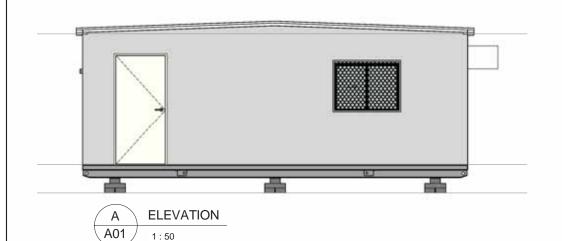

## **BUILDING COMPLIANT TO BAL 12.5**

#### **FINISHES SCHEDULE**

FLOOR COVERING 1.5mm VINYL

CLADDING - EXTERNAL COLORBOND MAXIRIB - HORIZONTAL LINING - INTERNAL 3.6mm POLYESTER COATED PLYWOOD

CEILING LINING 3.6mm COATED PLYWOOD ROOF SHEETING 0.42mm BMT SUPERDEK ROOFING

ITEM QTY DESCRIPTION DOOR PANEL CLOSER DOOR, EXTERNAL, SINGLE - 2040 x 920 SOLID CORE MC D1 1 W1 WINDOW, SLIDING GLASS - 900 x 1208 C/W CRIMSAFE TO FULL WINDOW W2 WINDOW, SLIDING GLASS - 900 x 1208 C/W CRIMSAFE TO FULL WINDOW M1 AIR CONDITIONER, R/C, WALL MOUNTED - 3.99kW TABLE, MELAMINE - 1800L x 750W CHAIR, PVC, STACKABLE 2

CUPBOARD, MELAMINE w/ EXTENDED TOP - 1200mm SINK

4 1 SINK, STAINLESS STEEL - 1200x450

5 1 WATER INLET

3

#### SYMBOL LEGEND

|                                                                                                                   | 01111202                                                                                                                                                                                                                                         |                     |                                                                                                                                                                                                                                                                                                                                                                             |
|-------------------------------------------------------------------------------------------------------------------|--------------------------------------------------------------------------------------------------------------------------------------------------------------------------------------------------------------------------------------------------|---------------------|-----------------------------------------------------------------------------------------------------------------------------------------------------------------------------------------------------------------------------------------------------------------------------------------------------------------------------------------------------------------------------|
| DSB<br>B<br>POE                                                                                                   | DISTRIBUTION SWITCHBOARD ELECTRICAL POINT OF ENTRY                                                                                                                                                                                               | ™<br>D <sup>S</sup> | TELEVISION OUTLET - 'F' TYPE<br>SMOKE DETECTOR - 240V                                                                                                                                                                                                                                                                                                                       |
| P → P → X → A → C → D → C → D → C → D → C → D → C → D → C → D → C → D → C → D → C → D → C → D → C → D → C → D → D | SINGLE LIGHT SWITCH TWO WAY LIGHT SWITCH SINGLE LIGHT SWITCH - IPX5 ISOLATION SWITCH 10 AMP SINGLE GPO 10 AMP DOUBLE GPO 15 AMP SINGLE GPO 10 AMP SINGLE GPO - INDICATES FLOOR MOUNTING - INDICATES CEILING MOUNTING DRAW WIRE - D' DENOTES DATA | WG   WP   EXIT   4  | 28W SINGLE T5 FLUORESCENT LIGHT 28W SINGLE T5 FLUORESCENT LIGHT WITH DIFFUSER 28W DOUBLE T5 FLUORESCENT LIGHT WIRE GUARD 28W DOUBLE T5 FLUORESCENT LIGHT WIRE GUARD 28W DOUBLE T5 FLUORESCENT LIGHT - IP65 RATED 10W SPITFIRE EMERGENCY EXIT LIGHT EMERGENCY EXIT LIGHT EXTERNAL LIGHT 18W SINGLE VANDALITE PHOTOELECTRIC LIGHT SWITCH PLUMBING WASTE MANIFOLD OUTLET POINT |
|                                                                                                                   |                                                                                                                                                                                                                                                  |                     |                                                                                                                                                                                                                                                                                                                                                                             |