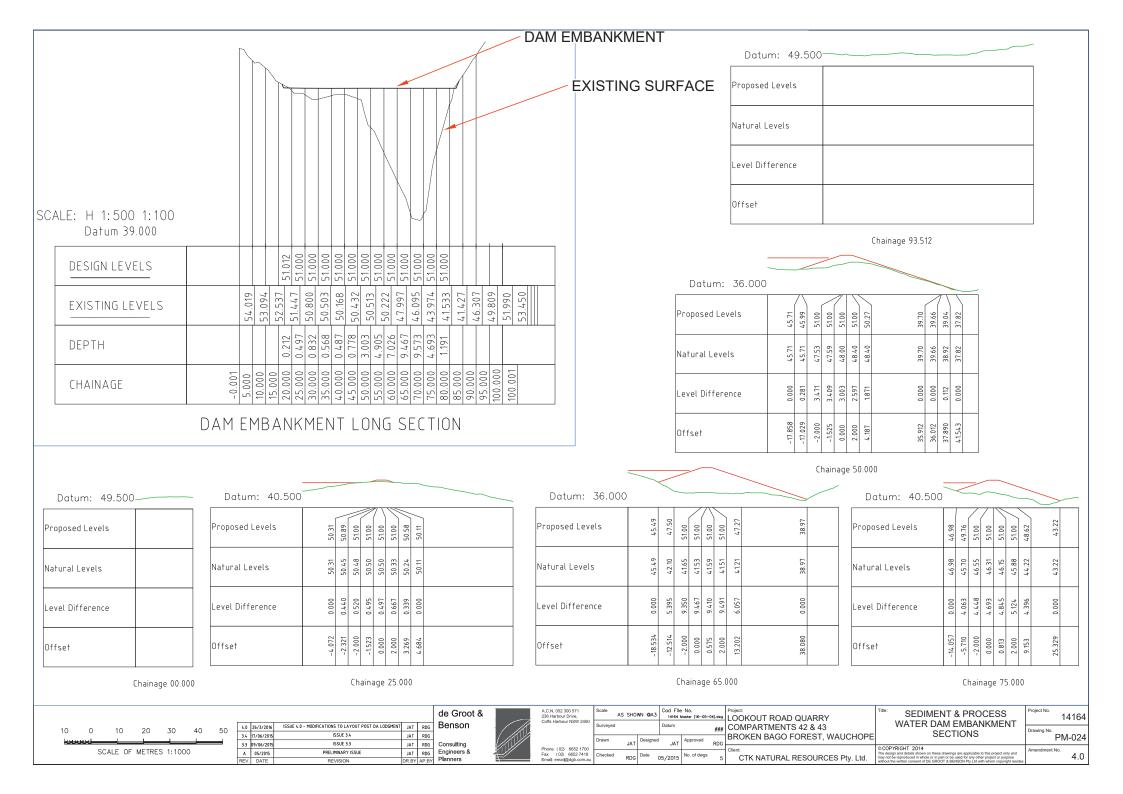

| QUARRY LONG SECTION                                                                                                                                                                                                                                                                   | Project No. 14164 |  |  |
|---------------------------------------------------------------------------------------------------------------------------------------------------------------------------------------------------------------------------------------------------------------------------------------|-------------------|--|--|
| FLAN                                                                                                                                                                                                                                                                                  | PM-006            |  |  |
| COPYRIGHT 2014  te design and details shown on these drawings are applicable to this project only and<br>any not be reproduced in whole or in part or be used for any other project or purpose<br>thout the written consent of DE GROOT & BENSON Pty Ltd with whom copyright resides. | Amendment No. 4.0 |  |  |

## QUARRY 2CROSS SECTION

# QUARRY 1CROSS SECTION

QUARRY 3CROSS SECTION Cad File No. A.C.N. 052 300 236 Harbour D Coffs Harbour I

| 25 | 0   | 25    | 50     | 75      | 100 |
|----|-----|-------|--------|---------|-----|
| -  |     |       |        |         |     |
|    | SCA | LE OF | METRES | 1: 2500 |     |