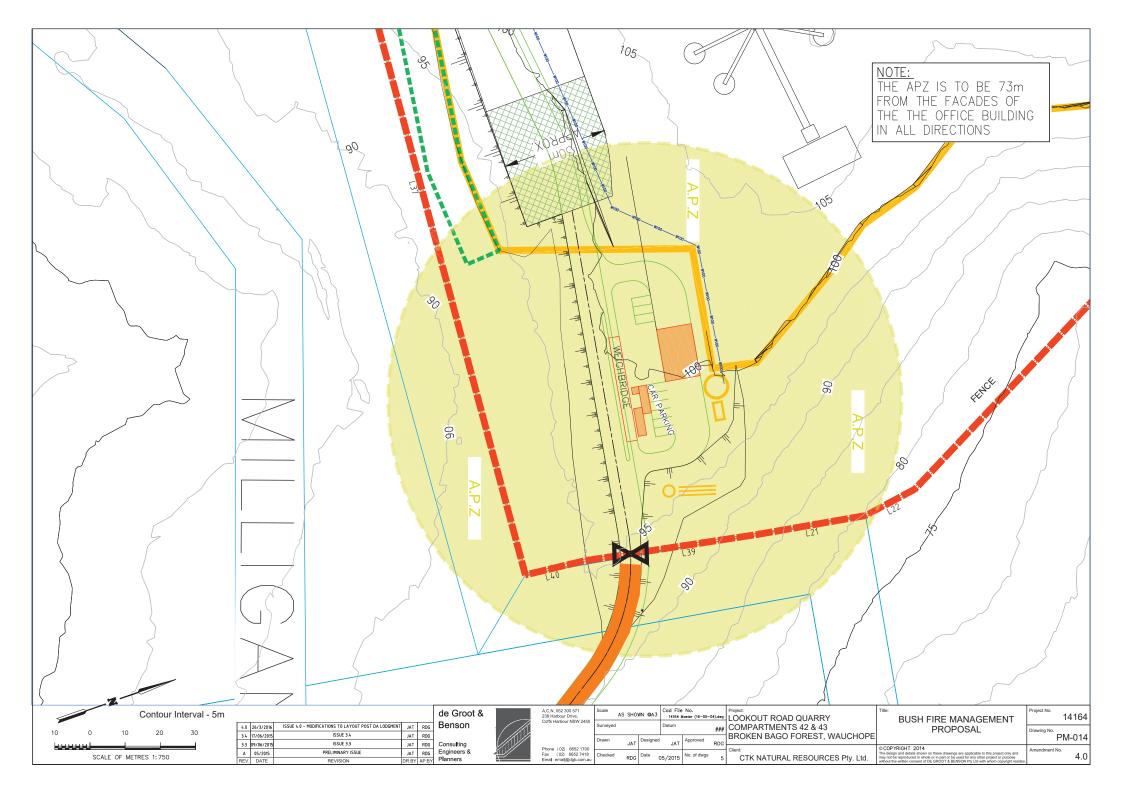

| QUARRY LONG SECTION                                                                                                                                                                                                                                                                   | Project No. 14164 |  |  |
|---------------------------------------------------------------------------------------------------------------------------------------------------------------------------------------------------------------------------------------------------------------------------------------|-------------------|--|--|
| FLAN                                                                                                                                                                                                                                                                                  | PM-006            |  |  |
| COPYRIGHT 2014  te design and details shown on these drawings are applicable to this project only and<br>any not be reproduced in whole or in part or be used for any other project or purpose<br>thout the written consent of DE GROOT & BENSON Pty Ltd with whom copyright resides. | Amendment No. 4.0 |  |  |

## QUARRY 2CROSS SECTION

# QUARRY 1CROSS SECTION

QUARRY 3CROSS SECTION Cad File No. A.C.N. 052 300 236 Harbour D Coffs Harbour I

| 25 | 0   | 25    | 50     | 75      | 100 |
|----|-----|-------|--------|---------|-----|
| -  |     |       |        |         |     |
|    | SCA | LE OF | METRES | 1: 2500 |     |

| Title: | QUARRY TYPICAL<br>SECTIONS PLAN                                                                                                               | Project No. 1416 Drawing No. PM-00 |     |
|--------|-----------------------------------------------------------------------------------------------------------------------------------------------|------------------------------------|-----|
|        |                                                                                                                                               | PIVI-UU                            | ) [ |
|        | 2014 ills shown on these drawings are applicable to this project only and sed in whole or in part or be used for any other project or purpose | Amendment No.                      | .0  |