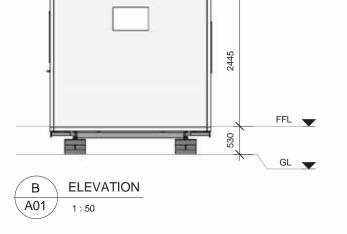

View indicative only

| - DRAWING LIST              |            |   |  |  |  |  |  |  |
|-----------------------------|------------|---|--|--|--|--|--|--|
| SHEET NAME CURRENT REVISION |            |   |  |  |  |  |  |  |
| A00                         | TITLE PAGE | Α |  |  |  |  |  |  |
| A01                         | PLAN       | А |  |  |  |  |  |  |
| A02                         | ELEVATIONS | А |  |  |  |  |  |  |