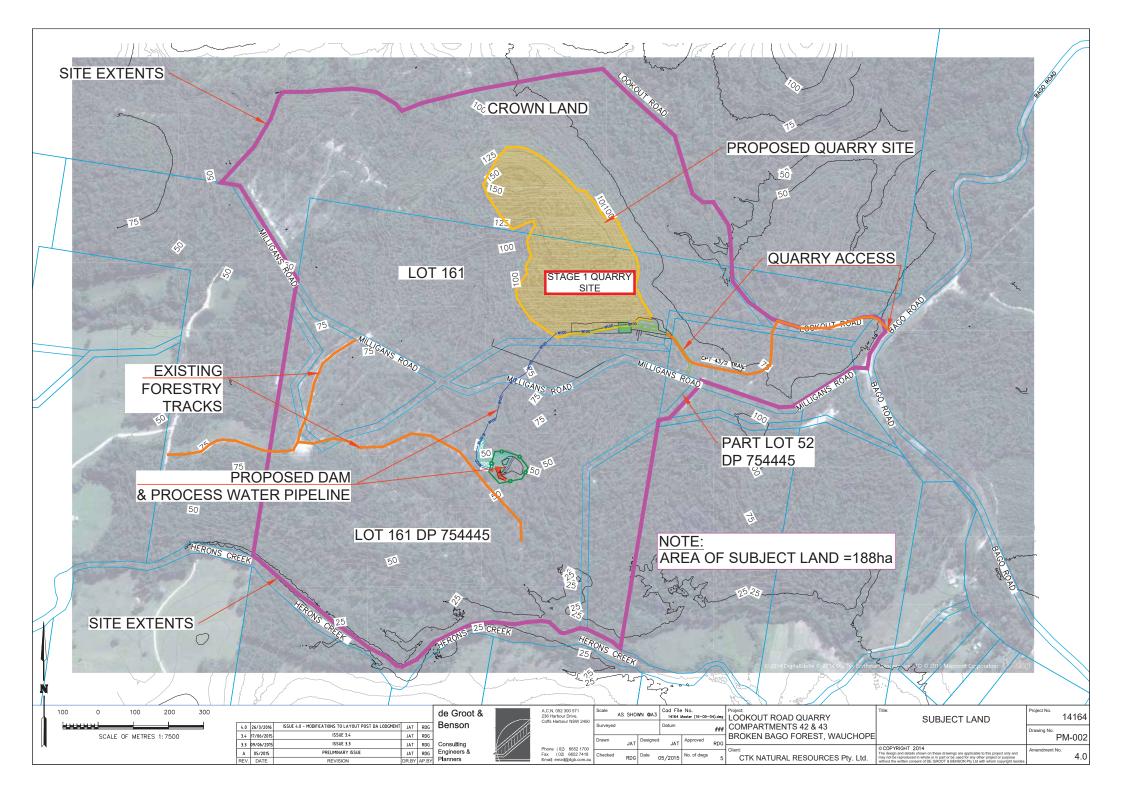

| 25 | 0   | 25    | 50     | 75      | 100 |
|----|-----|-------|--------|---------|-----|
| -  |     |       |        |         | _   |
|    | SCA | LE OF | METRES | 1: 2500 |     |

|      |            |                                                      |       |       | de Groot    |
|------|------------|------------------------------------------------------|-------|-------|-------------|
| 4.0  | 26/3/2016  | ISSUE 4.0 - MODIFICATIONS TO LAYOUT POST DA LODGMENT | JAT   | RDG   | Benson      |
| 3.4  | 17/06/2015 | ISSUE 3.4                                            | JAT   | RDG   |             |
| 3.3  | 09/06/2015 | ISSUE 3.3                                            | JAT   | RDG   | Consulting  |
| А    | 05/2015    | PRELIMINARY ISSUE