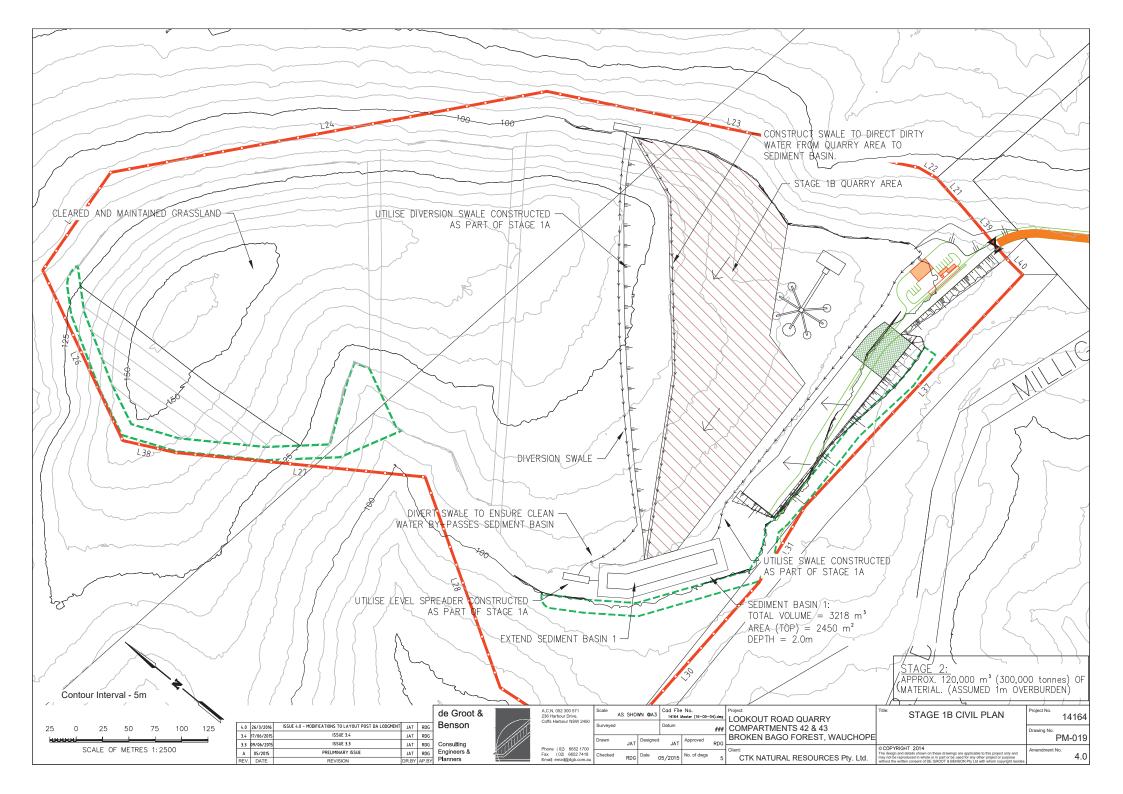

ARRY TYPICAL<br>SECTIONS PLAN                                                                                                               | Project No. 1416 Drawing No. PM-00 |     |
|--------|-----------------------------------------------------------------------------------------------------------------------------------------------|------------------------------------|-----|
|        |                                                                                                                                               | PIVI-UU                            | ) [ |
|        | 2014 ills shown on these drawings are applicable to this project only and sed in whole or in part or be used for any other project or purpose | Amendment No.                      | .0  |































LANDOWNER REFERENCE

GROUNDWATER BORE & IDENTIFIER

GW303149

LAND OWNERSHIP.

SURROUNDING RESIDENCES

AND GROUNDWATER BORES

© COPYRIGHT 2014

14164

PM-023

4.0

| LAND OWNER                     | LOT/DP                                                      | ADDRESS                                          | RESI DENCES | REF |
|--------------------------------|-------------------------------------------------------------|--------------------------------------------------|-------------|-----|
| JA & KL Mobbs Winery           | 83 / 754445                                                 | 197 Lambs Rd                                     | -           | 1   |
| EL Mobbs                       | 50 / 754445,<br>169 / 754445,<br>95 / 754445,<br>1 / 814356 | 135 Lambs Rd<br>Lambs Rd<