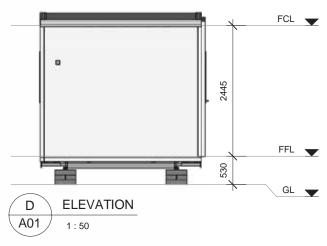

| S | CTK Natural Resources Pty Ltd              | ELEVATIONS       |             |
|---|--------------------------------------------|------------------|-------------|
|   | DESCRIPTION 2.4 x 2.4m MALE/ FEMALE TOILET | PROJECT No.      | SCALE AT A3 |
|   | ADDRESS Port Macquarie District            | - CRAWING MINRER | 1:50        |
|   | NSW                                        | 160204C -A02     | A           |