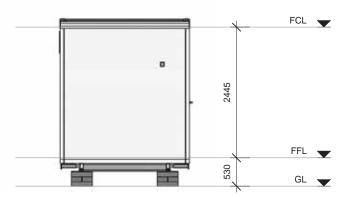

| CTK Natural Resources Pty Ltd  |  | ELEVATIONS     |             | M<br>M   |
|--------------------------------|--|----------------|-------------|----------|
| DESCRIPTION 7.2 x 3.0m OFFICE  |  | PROJECT No.    | SCALE AT A3 | 3:56:58  |
| ADDRESS                        |  | -              | 1:50        | 9        |
| Port Macquarie District<br>NSW |  | DRAWING NUMBER | REVISION    | 8        |
| NOW                            |  | 160204A -A02   | Α           | 8/02/201 |