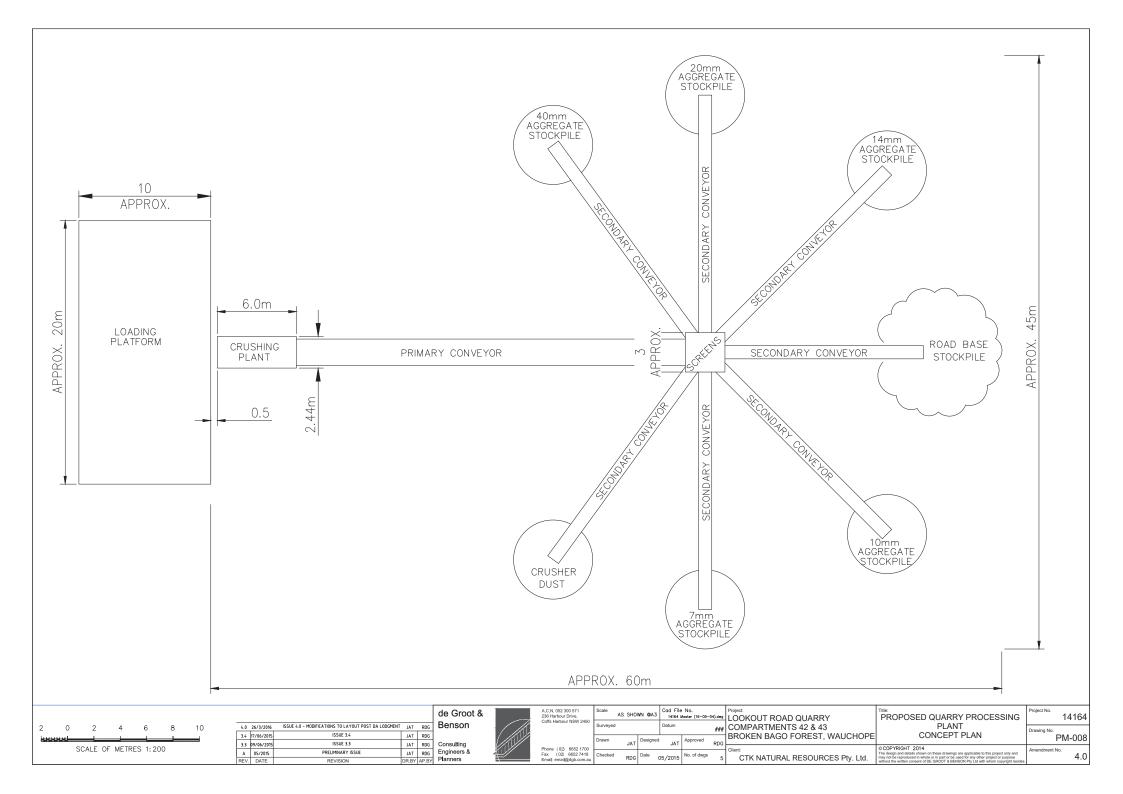

| Cad File No.<br>14164 Master (16-05-04).dwg |             |     | Project: LOOKOUT ROAD QUARRY   |                        |  |  |  |
|---------------------------------------------|-------------|-----|--------------------------------|------------------------|--|--|--|
| atum                                        |             | ### | COMPARTMENTS 42 & 43           |                        |  |  |  |
| JAT                                         | Approved    | RDG | BROKEN BAGO FOREST, WAUCHOPE   |                        |  |  |  |
| /2015                                       | No. of dwgs | 5   | CTK NATURAL RESOURCES Ptv. Ltd | © CO<br>The d<br>may r |  |  |  |

| Title: | QUARRY TYPICAL<br>SECTIONS PLAN                                                                                                               | Project No. 1416 Drawing No. PM-00 |     |
|--------|-----------------------------------------------------------------------------------------------------------------------------------------------|------------------------------------|-----|
|        |                                                                                                                                               | PIVI-UU                            | ) [ |
|        | 2014 ills shown on these drawings are applicable to this project only and sed in whole or in part or be used for any other project or purpose | Amendment No.                      | .0  |