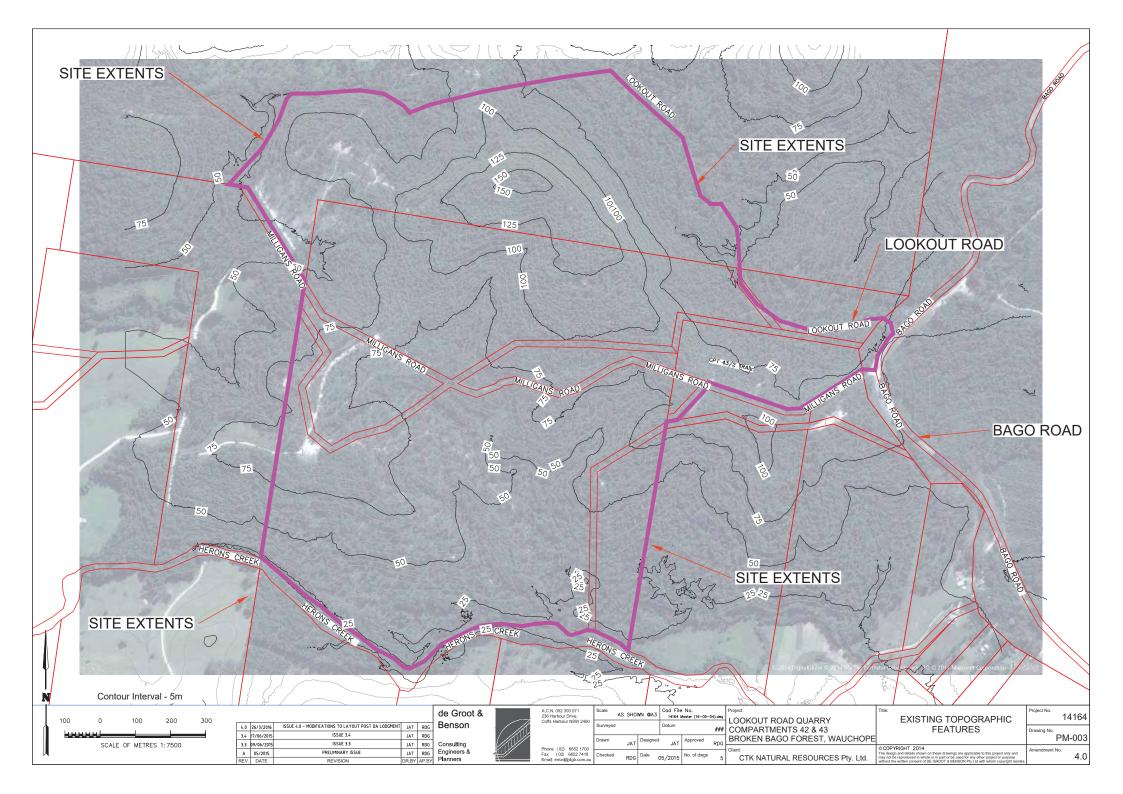

| 25 | 0   | 25    | 50     | 75      | 100 |
|----|-----|-------|--------|---------|-----|
| -  |     |       |        |         | _   |
|    | SCA | LE OF | METRES | 1: 2500 |     |

|      |            |                                                      |       |       | de Groot    |
|------|------------|------------------------------------------------------|-------|-------|-------------|
| 4.0  | 26/3/2016  | ISSUE 4.0 - MODIFICATIONS TO LAYOUT POST DA LODGMENT | JAT   | RDG   | Benson      |
| 3.4  | 17/06/2015 | ISSUE 3.4                                            | JAT   | RDG   |             |
| 3.3  | 09/06/2015 | ISSUE 3.3                                            | JAT   | RDG   | Consulting  |
| А    | 05/2015    | PRELIMINARY ISSUE