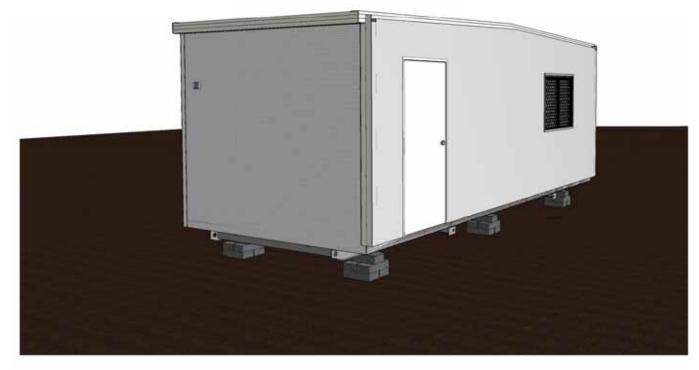

160204A

CTK Natural Resources Pty Ltd Port Macquarie District NSW

7.2 x 3.0m OFFICE

ATCO STRUCTURES & LOGISTICS PTY. LTD.
149-151 MAGNESIUM DRIVE, CRESTMEAD, QLD 4132
P.O. BOX 1171, BROWNS PLAINS BC, QLD 4118
E-mail: alcosales@alcosl.com.au

| CTK Natural Resources Pty Ltd  | PLAN           |              |
|--------------------------------|----------------|--------------|
| 7.2 x 3.0m OFFICE              | PROJECT No.    | SCALE AT A3  |
| DORESS                         | -              | As indicated |
| Port Macquarie District<br>NSW | DRAWING NUMBER | REVISION     |
| NOW                            | 160204A -A01   | Α            |