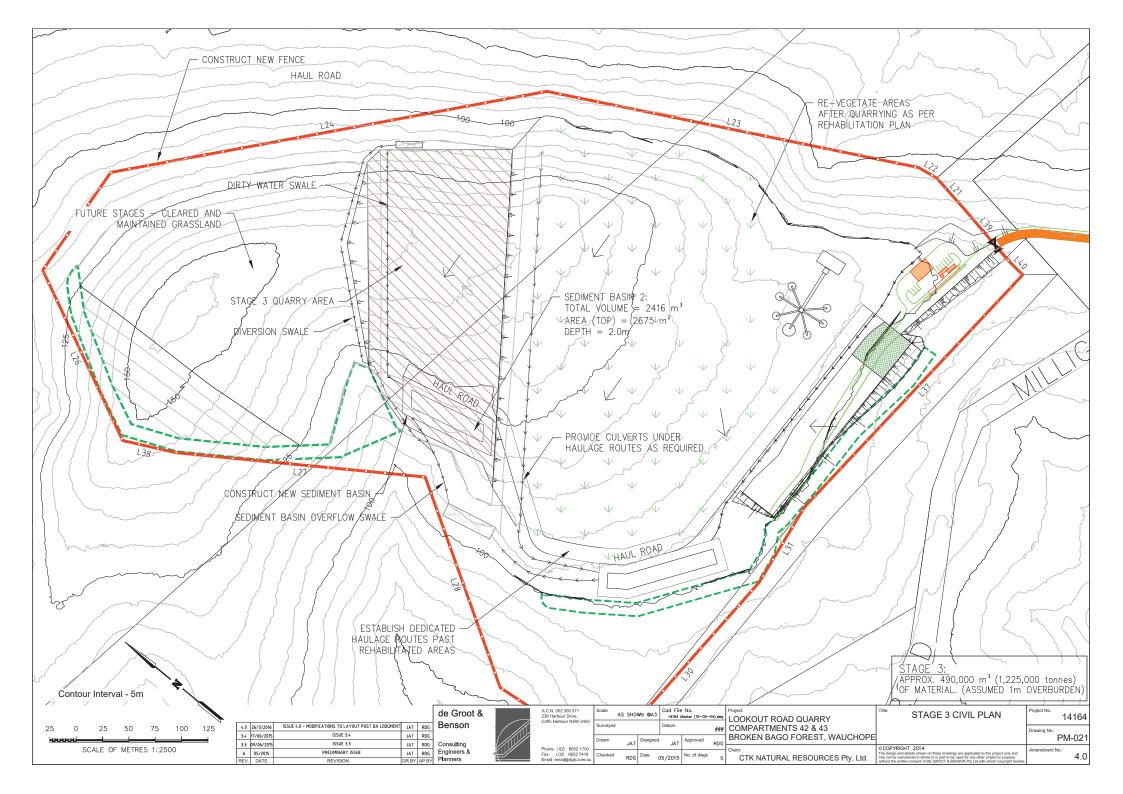

| QUARRY LONG SECTION                                                                                                                                                                                                                                                                   | Project No. 14164 |  |  |
|---------------------------------------------------------------------------------------------------------------------------------------------------------------------------------------------------------------------------------------------------------------------------------------|-------------------|--|--|
| FLAN                                                                                                                                                                                                                                                                                  | PM-006            |  |  |
| COPYRIGHT 2014  te design and details shown on these drawings are applicable to this project only and<br>any not be reproduced in whole or in part or be used for any other project or purpose<br>thout the written consent of DE GROOT & BENSON Pty Ltd with whom copyright resides. | Amendment No. 4.0 |  |  |

## QUARRY 2CROSS SECTION

# QUARRY 1CROSS SECTION

QUARRY 3CROSS SECTION Cad File No. A.C.N. 052 300 236 Harbour D Coffs Harbour I

| 25 | 0   | 25    | 50     | 75      | 100 |
|----|-----|-------|--------|---------|-----|
| -  |     |       |        |         |     |
|    | SCA | LE OF | METRES | 1: 2500 |     |