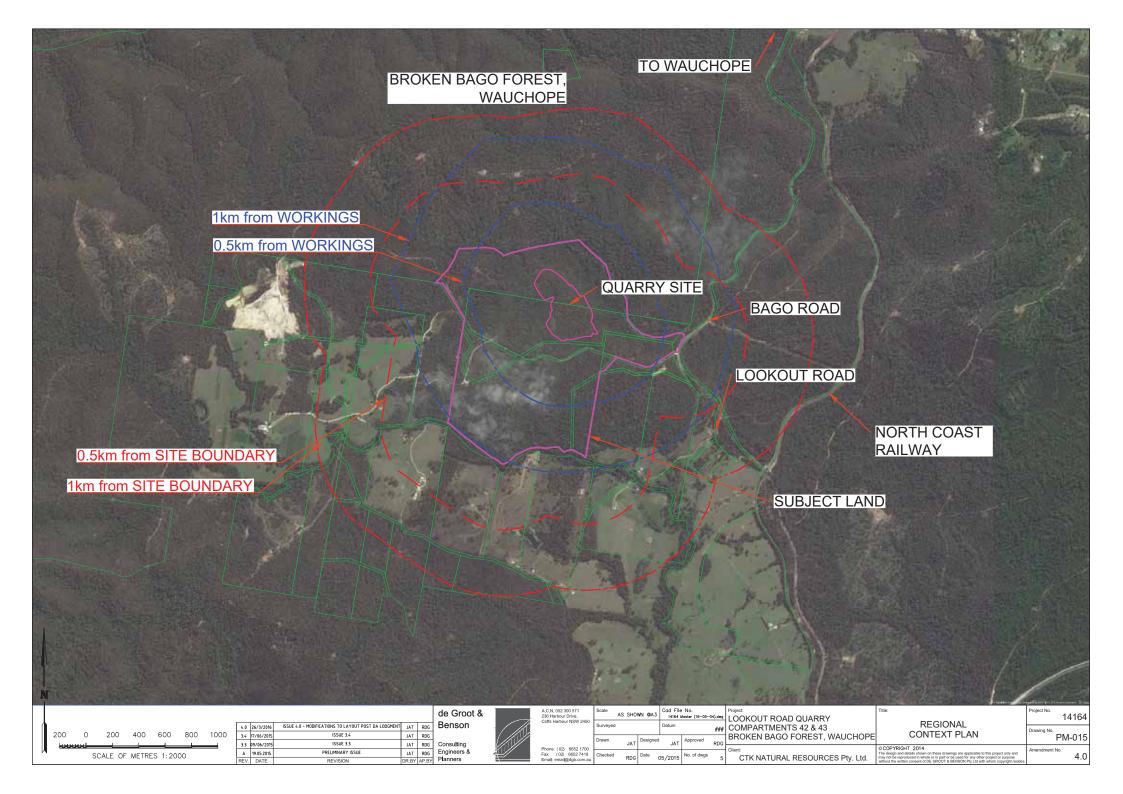

: | QUARRY TYPICAL<br>SECTIONS PLAN                                                                                                               | Project No. 1416 Drawing No. PM-00 |     |
|--------|-----------------------------------------------------------------------------------------------------------------------------------------------|------------------------------------|-----|
|        |                                                                                                                                               | PIVI-UU                            | ) [ |
|        | 2014 ills shown on these drawings are applicable to this project only and sed in whole or in part or be used for any other project or purpose | Amendment No.                      | .0  |































LANDOWNER REFERENCE

GROUNDWATER BORE & IDENTIFIER

GW303149

LAND OWNERSHIP.

SURROUNDING RESIDENCES

AND GROUNDWATER BORES

© COPYRIGHT 2014

14164

PM-023

4.0

| LAND OWNER                     | LOT/DP                                                      | ADDRESS                                          | RESI DENCES | REF |
|--------------------------------|-------------------------------------------------------------|--------------------------------------------------|-------------|-----|
| JA & KL Mobbs Winery           | 83 / 754445                                                 | 197 Lambs Rd                                     | -           | 1   |
| EL Mobbs                       | 50 / 754445,<br>169 / 754445,<br>95 / 754445,<br>1 / 814356 | 135 Lambs Rd<br>Lam