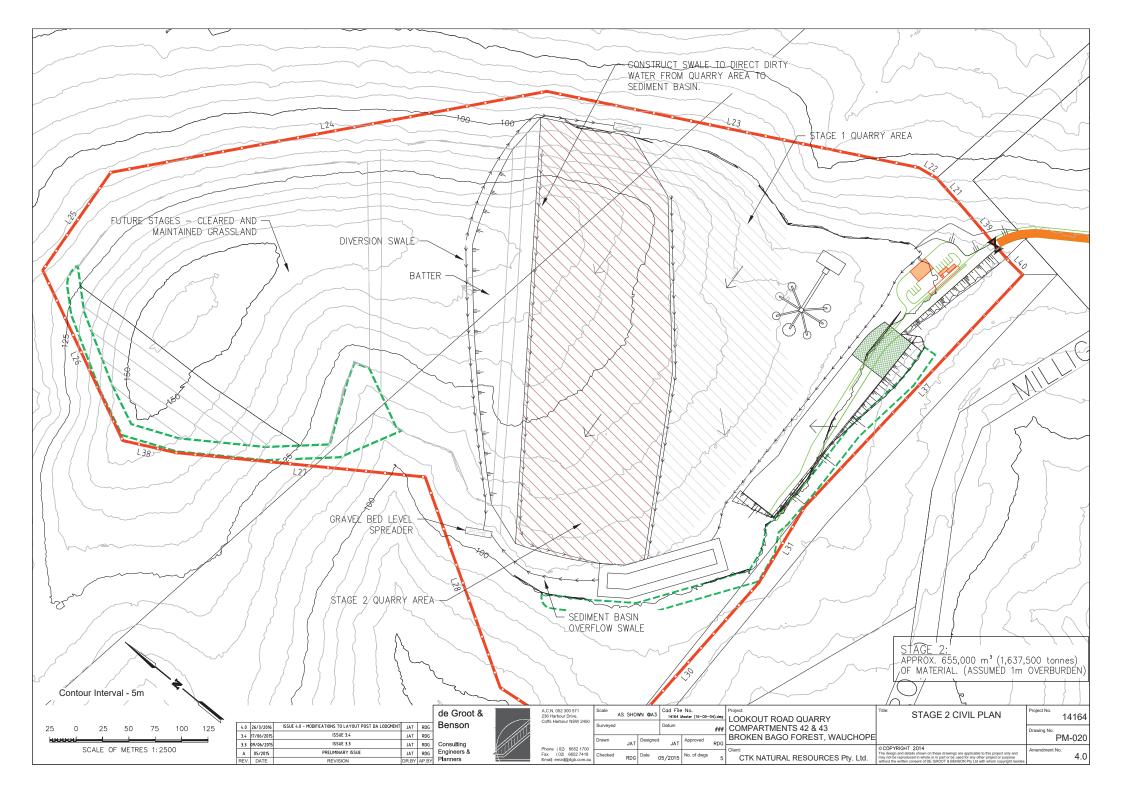

| QUARRY LONG SECTION                                                                                                                                                                                                                                                                   | Project No. 14164 |  |  |
|---------------------------------------------------------------------------------------------------------------------------------------------------------------------------------------------------------------------------------------------------------------------------------------|-------------------|--|--|
| FLAN                                                                                                                                                                                                                                                                                  | PM-006            |  |  |
| COPYRIGHT 2014  te design and details shown on these drawings are applicable to this project only and<br>any not be reproduced in whole or in part or be used for any other project or purpose<br>thout the written consent of DE GROOT & BENSON Pty Ltd with whom copyright resides. | Amendment No. 4.0 |  |  |

## QUARRY 2CROSS SECTION

# QUARRY 1CROSS SECTION

QUARRY 3CROSS SECTION Cad File No. A.C.N. 052 300 236 Harbour D Coffs Harbour I

| 25 | 0   | 25    | 50     | 75      | 100 |
|----|-----|-------|--------|---------|-----|
| -  |     |       |        |         |     |
|    | SCA | LE OF | METRES | 1: 2500 |     |