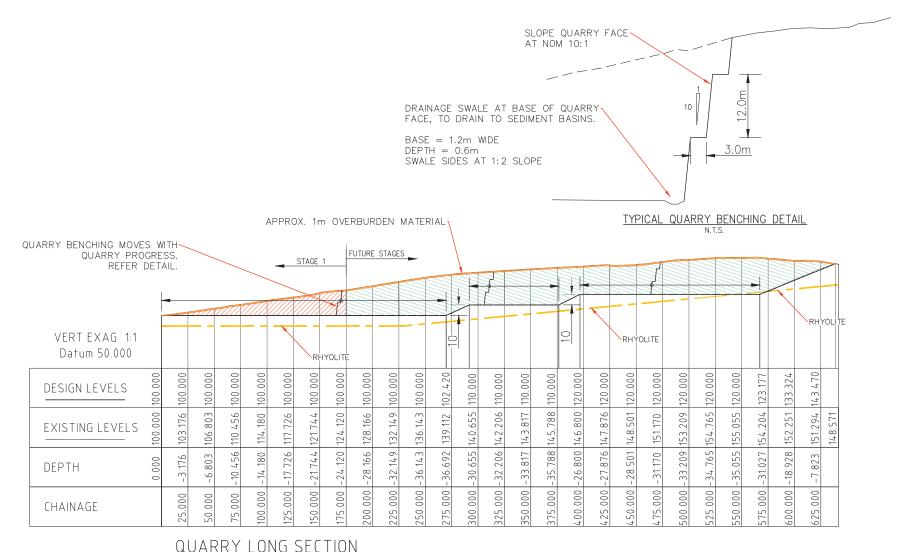

| QUARRY LONG SECTION                                                                                                                                                                                                                                                                   | Project No. 14164 |  |  |
|---------------------------------------------------------------------------------------------------------------------------------------------------------------------------------------------------------------------------------------------------------------------------------------|-------------------|--|--|
| FLAN                                                                                                                                                                                                                                                                                  | PM-006            |  |  |
| COPYRIGHT 2014  te design and details shown on these drawings are applicable to this project only and<br>any not be reproduced in whole or in part or be used for any other project or purpose<br>thout the written consent of DE GROOT & BENSON Pty Ltd with whom copyright resides. | Amendment No. 4.0 |  |  |