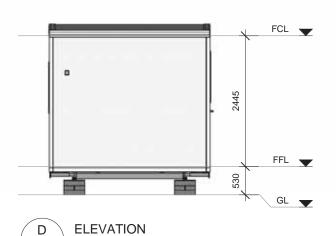

View indicative only

| - DRAWING LIST              |            |   |  |  |  |  |  |  |
|-----------------------------|------------|---|--|--|--|--|--|--|
| SHEET NAME CURRENT REVISION |            |   |  |  |  |  |  |  |
| A00                         | TITLE PAGE | Α |  |  |  |  |  |  |
| A01                         | PLAN       | А |  |  |  |  |  |  |
| A02                         | ELEVATIONS | А |  |  |  |  |  |  |