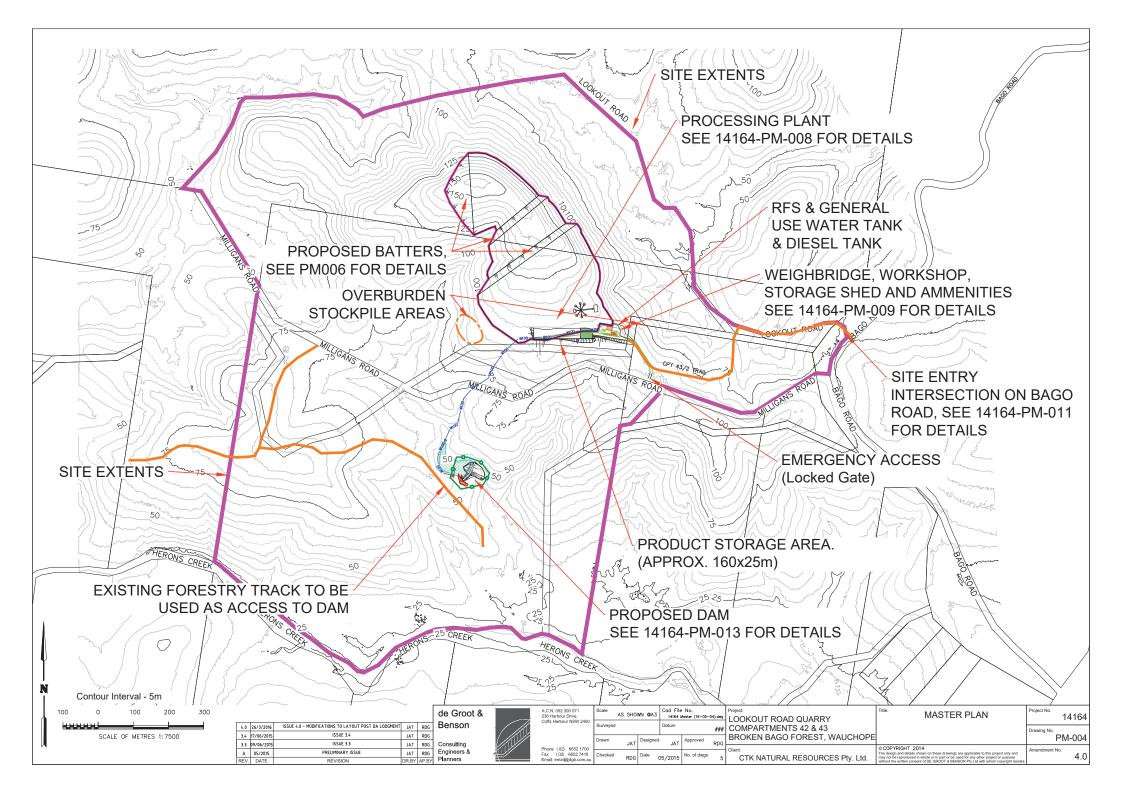

| 25 | 0   | 25    | 50     | 75      | 100 |
|----|-----|-------|--------|---------|-----|
| -  |     |       |        |         | _   |
|    | SCA | LE OF | METRES | 1: 2500 |     |

|      |            |                                                      |       |       | de Groot    |
|------|------------|------------------------------------------------------|-------|-------|-------------|
| 4.0  | 26/3/2016  | ISSUE 4.0 - MODIFICATIONS TO LAYOUT POST DA LODGMENT | JAT   | RDG   | Benson      |
| 3.4  | 17/06/2015 | ISSUE 3.4                                            | JAT   | RDG   |             |
| 3.3  | 09/06/2015 | ISSUE 3.3                                            | JAT   | RDG   | Consulting  |
| А    | 05/2015    | PRELIMINARY ISSUE