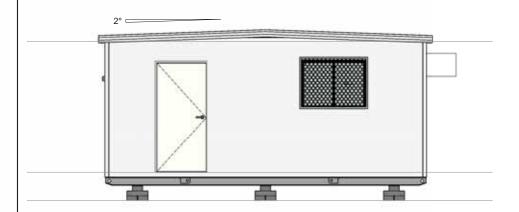

## **BUILDING COMPLIANT TO BAL 12.5**

#### **FINISHES SCHEDULE**

FLOOR COVERING 1.5mm VINYL

CLADDING - EXTERNAL COLORBOND MAXIRIB - HORIZONTAL LINING - INTERNAL 3.6mm POLYESTER COATED PLYWOOD

CEILING LINING 3.6mm COATED PLYWOOD ROOF SHEETING 0.42mm BMT SUPERDEK ROOFING