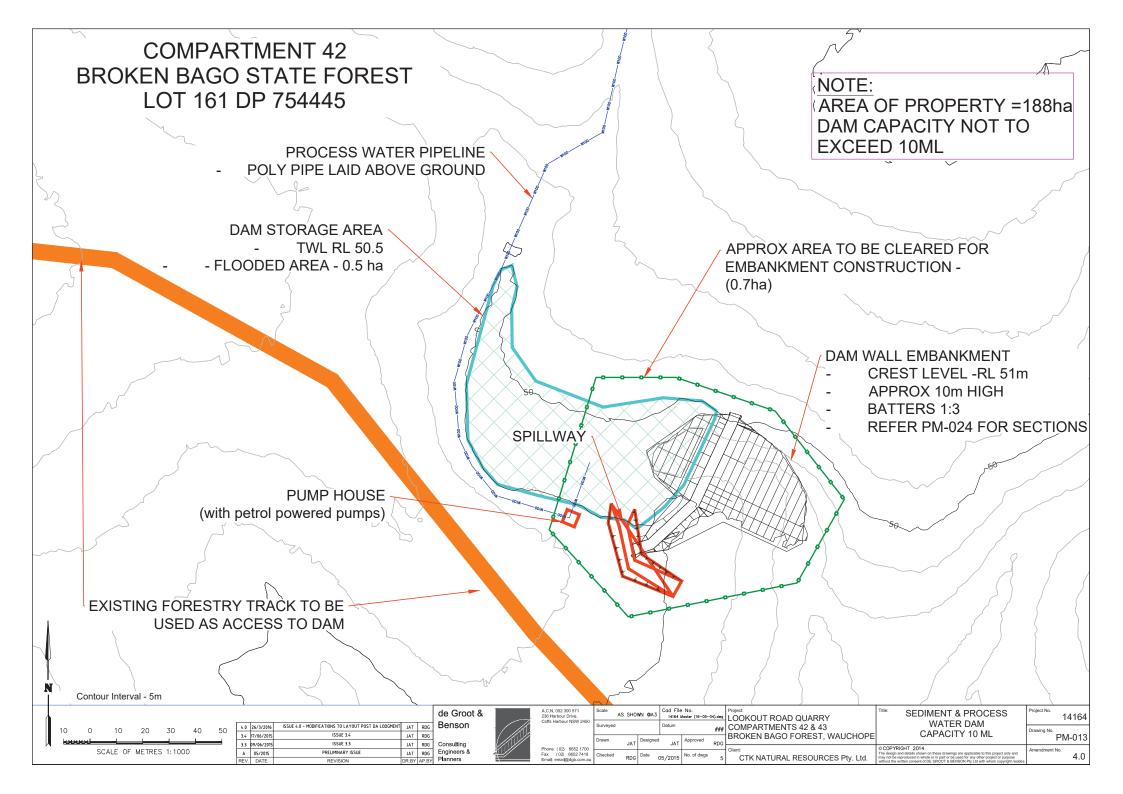

| QUARRY LONG SECTION                                                                                                                                                                                                                                                                   | Project No. 14164 |  |  |
|---------------------------------------------------------------------------------------------------------------------------------------------------------------------------------------------------------------------------------------------------------------------------------------|-------------------|--|--|
| FLAN                                                                                                                                                                                                                                                                                  | PM-006            |  |  |
| COPYRIGHT 2014  te design and details shown on these drawings are applicable to this project only and<br>any not be reproduced in whole or in part or be used for any other project or purpose<br>thout the written consent of DE GROOT & BENSON Pty Ltd with whom copyright resides. | Amendment No. 4.0 |  |  |

## QUARRY 2CROSS SECTION

# QUARRY 1CROSS SECTION

QUARRY 3CROSS SECTION Cad File No. A.C.N. 052 300 236 Harbour D Coffs Harbour I

| 25 | 0   | 25    | 50     | 75      | 100 |
|----|-----|-------|--------|---------|-----|
| -  |     |       |        |         |     |
|    | SCA | LE OF | METRES | 1: 2500 |     |

| Title: | QUARRY TYPICAL<br>SECTIONS PLAN                                                                                                               | Project No. 1416 Drawing No. PM-00 |     |
|--------|-----------------------------------------------------------------------------------------------------------------------------------------------|------------------------------------|-----|
|        |                                                                                                                                               | PIVI-UU                            | ) [ |
|        | 2014 ills shown on these drawings are applicable to this project only and sed in whole or in part or be used for any other project or purpose | Amendment No.                      | .0  |