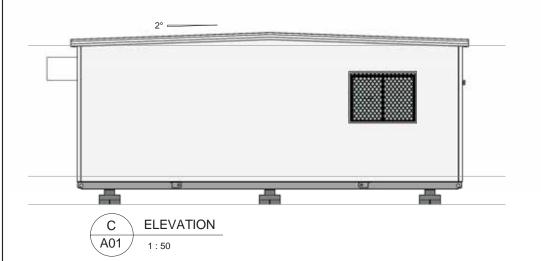

## **BUILDING COMPLIANT TO BAL 12.5**

#### **FINISHES SCHEDULE**

FLOOR COVERING 1.5mm VINYL

CLADDING - EXTERNAL COLORBOND MAXIRIB - HORIZONTAL LINING - INTERNAL 3.6mm POLYESTER COATED PLYWOOD

CEILING LINING 3.6mm COATED PLYWOOD ROOF SHEETING 0.42mm BMT SUPERDEK ROOFING

ITEM QTY DESCRIPTION DOOR PANEL CLOSER DOOR, EXTERNAL, SINGLE - 2040 x 920 SOLID CORE MC D1 1 W1 WINDOW, SLIDING GLASS - 900 x 1208 C/W CRIMSAFE TO FULL WINDOW W2 WINDOW, SLIDING GLASS - 900 x 1208 C/W CRIMSAFE TO FULL WINDOW M1 AIR CONDITIONER, R/C, WALL MOUNTED - 3.99kW TABLE, MELAMINE - 1800L x 750W CHAIR, PVC, STACKABLE 2

CUPBOARD, MELAMINE w/ EXTENDED TOP - 1200mm SINK

4 1 SINK, STAINLESS STEEL - 1200x450

5 1 WATER INLET

3

#### SYMBOL LEGEND

|                                                                                                                   | 01111202                                                                                                                                                                                                                                         |                     |                                                                                                                                                                                                                                                                                                                                                                             |
|-------------------------------------------------------------------------------------------------------------------|--------------------------------------------------------------------------------------------------------------------------------------------------------------------------------------------------------------------------------------------------|---------------------|-----------------------------------------------------------------------------------------------------------------------------------------------------------------------------------------------------------------------------------------------------------------------------------------------------------------------------------------------------------------------------|
| DSB<br>B<br>POE                                                                                                   | DISTRIBUTION SWITCHBOARD ELECTRICAL POINT OF ENTRY                                                                                                                                                                                               | ™<br>D <sup>S</sup> | TELEVISION OUTLET - 'F' TYPE<br>SMOKE DETECTOR - 240V                                                                                                                                                                                                                                                                                                                       |
| P → P → X → A → C → D → C → D → C → D → C → D → C → D → C → D → C → D → C → D → C → D → C → D → C → D → C → D → D | SINGLE LIGHT SWITCH TWO WAY LIGHT SWITCH SINGLE LIGHT SWITCH - IPX5 ISOLATION SWITCH 10 AMP SINGLE GPO 10 AMP DOUBLE GPO 15 AMP SINGLE GPO 10 AMP SINGLE GPO - INDICATES FLOOR MOUNTING - INDICATES CEILING MOUNTING DRAW WIRE - D' DENOTES DATA | WG   WP   EXIT   4  | 28W SINGLE T5 FLUORESCENT LIGHT 28W SINGLE T5 FLUORESCENT LIGHT WITH DIFFUSER 28W DOUBLE T5 FLUORESCENT LIGHT WIRE GUARD 28W DOUBLE T5 FLUORESCENT LIGHT WIRE GUARD 28W DOUBLE T5 FLUORESCENT LIGHT - IP65 RATED 10W SPITFIRE EMERGENCY EXIT LIGHT EMERGENCY EXIT LIGHT EXTERNAL LIGHT 18W SINGLE VANDALITE PHOTOELECTRIC LIGHT SWITCH PLUMBING WASTE MANIFOLD OUTLET POINT |
|                                                                                                                   |                                                                                                                                                                                                                                                  |                     |                                                                                                                                                                                                                                                                                                                                                                             |