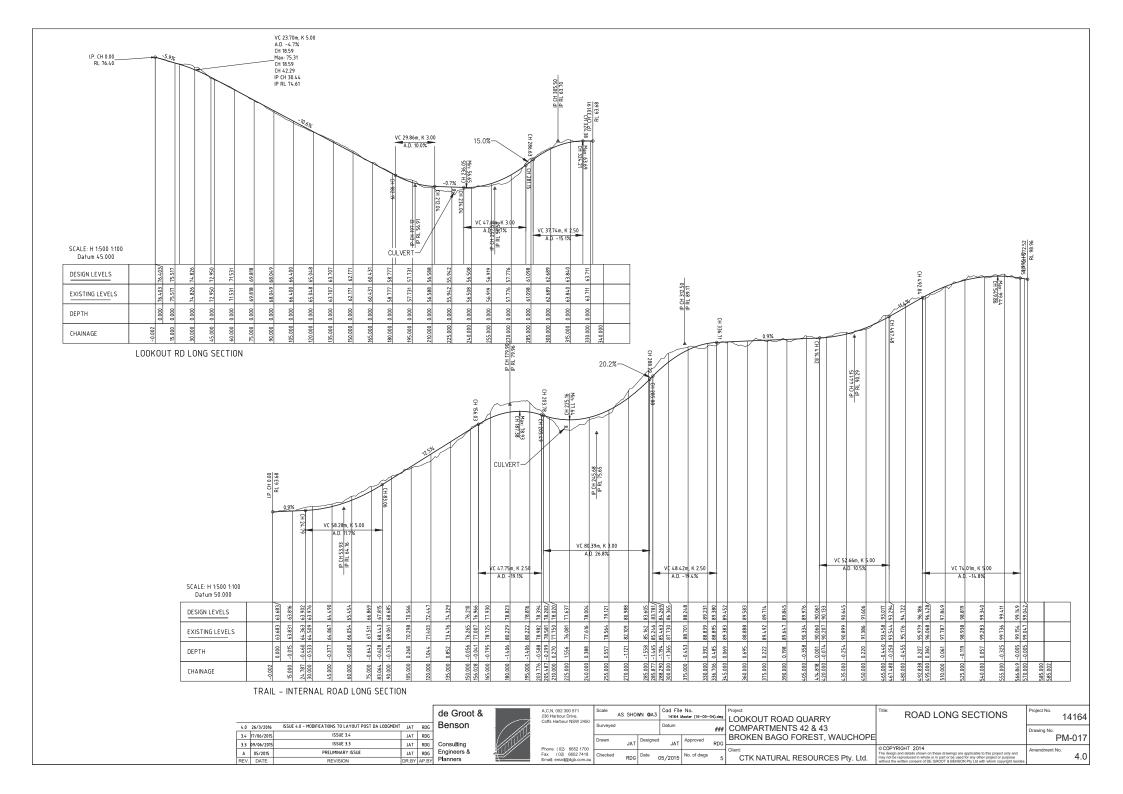

| QUARRY LONG SECTION                                                                                                                                                                                                                                                                   | Project No. 14164 |  |  |
|---------------------------------------------------------------------------------------------------------------------------------------------------------------------------------------------------------------------------------------------------------------------------------------|-------------------|--|--|
| FLAN                                                                                                                                                                                                                                                                                  | PM-006            |  |  |
| COPYRIGHT 2014  te design and details shown on these drawings are applicable to this project only and<br>any not be reproduced in whole or in part or be used for any other project or purpose<br>thout the written consent of DE GROOT & BENSON Pty Ltd with whom copyright resides. | Amendment No. 4.0 |  |  |