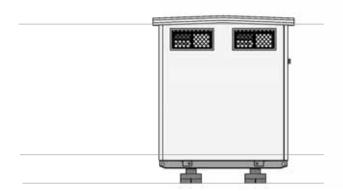

| S | CTK Natural Resources Pty Ltd              | ELEVATIONS       |             |
|---|--------------------------------------------|------------------|-------------|
|   | DESCRIPTION 2.4 x 2.4m MALE/ FEMALE TOILET | PROJECT No.      | SCALE AT A3 |
|   | ADDRESS Port Macquarie District            | - CRAWING MINRER | 1:50        |
|   | NSW                                        | 160204C -A02     | A           |