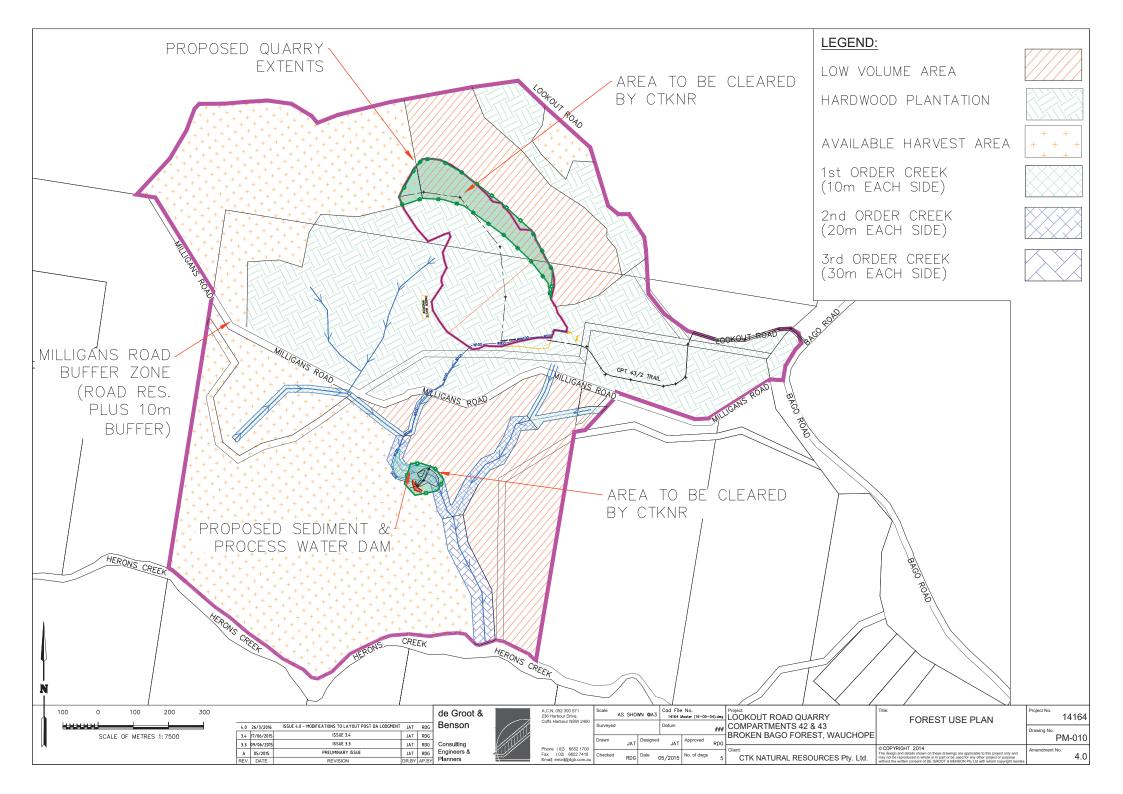

| Cad File No.<br>14164 Master (16-05-04).dwg |             |     | Project: LOOKOUT ROAD QUARRY   |                        |  |  |  |
|---------------------------------------------|-------------|-----|--------------------------------|------------------------|--|--|--|
| atum                                        |             | ### | COMPARTMENTS 42 & 43           |                        |  |  |  |
| JAT                                         | Approved    | RDG | BROKEN BAGO FOREST, WAUCHOPE   |                        |  |  |  |
| /2015                                       | No. of dwgs | 5   | CTK NATURAL RESOURCES Ptv. Ltd | © CO<br>The d<br>may r |  |  |  |